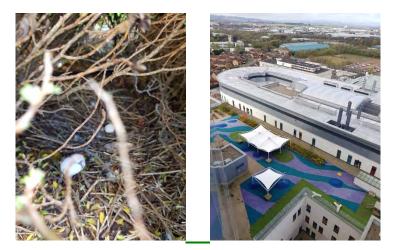

#### **HEALTH & SAFETY RISK ASSESSMENT**

Technician has confirmed that all hazards and risks have been considered prior to work commencing. All works completed are covered by our safe working practices.