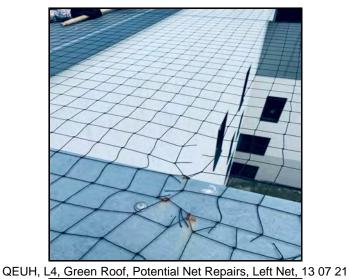

eported by the L2 charge nurse seem relatively secure, some minor areas, see attached, requires further survey by Gordon, David, etc. [Gull Disruption] Nests 2 [Rec'd] Eggs 4 [Rec'd] Fledglings 5 [ 2 Near Flying, 3 Walking, See Attached] The live birds require follow up, see below.. All above reported 13 07 21.

### Recommendations

Passed all relevant information to Karen Caldow, and Gordon Forrest for further assessment, and follow up, and looped in Allan Bryden, 13 07 21.

### Pesticide/Materials Used

**Invoice/Payment Details** 

SIGN OFF Customer Name

Customer Signature

Technician Signature

Please make cheques payable to GP Environmental Ltd Payment due immediately on completion of works VAT Reg No. 992057985

SIGN OFF Customer Name

Customer Signature

**Technician Signature** 





QEUH, L4, Green Roof, Access 2, 13 07 21

SIGN OFF Customer Name

Customer Signature

**Technician Signature** 





SIGN OFF Customer Name Customer Signature

**Technician Signature** 



QEUH, L4, Green Roof, Gull Disruption, Nest, 13 07 21



QEUH, L4, Green Roof, Access 5, Middle Door, 13 07 21

**Technician Signature** 



QEUH, L4, Green Roof, Gull Disruption, Walking Fledgling, 13 07 21





SIGN OFF Customer Name Customer Signature

**Technician Signature** 





SIGN OFF Customer Name Customer Signature

**Technician Signature** 



QEUH, L4, Green Roof, Acces, Doctor's Office, External Key Required, 13 07 21

SIGN OFF Customer Name Customer Signature

Technician Signature





QEUH, L4, Green Roof, Access 6, Middle Door, 13 07 21

SIGN OFF Customer Name Customer Signature

**