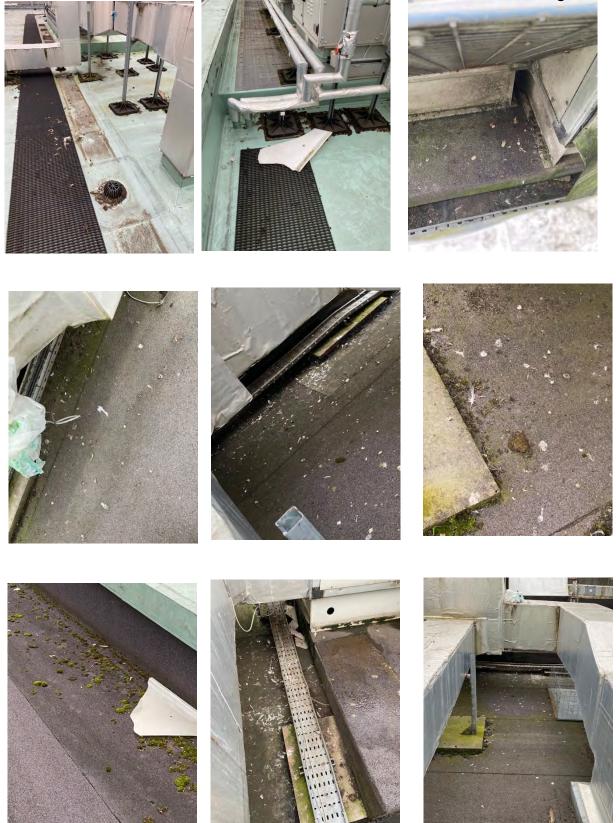

|
| Email              | Frank.Green                   | GP Surveyor      | Allan Bryden                                                                |

# <u>Ref – Airhandling Plant on Roof above Ultrasound – Maternity Unit, QEUH, Glasgow.</u> <u>Feral Pigeon fouling, detritus, carcasses and debris build up Removal and</u> <u>Environmental Clean.</u>

# Dear Frank,

Further to our recent site inspection I confirm our recommendations and associated fee.

# **WORKS**

• To deliver an Environmental Clean to the external surfaces and roof area surrounding the Air Handling Units above the Ultrasound Department. Encompassing duct support stanchion bases, drainage gullies, ducting motor chamber doors, air intake grills, etc.

See photographs of area to clean:-







- The feral pigeon detritus/fouling accumulation presents a material Health and Safety Risk to personnel working in or around this air handling equipment. As such we would recommend these Environmental Cleaning Works be actioned as soon as possible.
- The works would be delivered on day shift hours (08:00-17:00) Monday to Friday.
- All accumulated contaminated waste would be sanitised, secured and removed from site for special waste disposal.

# Fully Comprehensive RAMS and Works Programme would be provided and agreed prior to commencement of works.

I hope the above meets with your requirements, however should you need any further information please do not hesitate to contact me on **excercise**.

Best regards,

Allan Bryden B.Sc Operations Director GP Environmental Ltd





| Site Ad