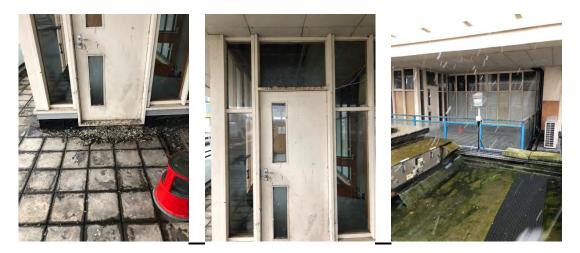

osting site.



Pigeons are roosting and nesting within the void area we recommend removal of all pigeon fouling, sanitisation of area with a biocide then installation of bird repellent netting to prevent further ingress by pigeons.

## 5. Loading Bay Next to Hazardous Waste



Pigeons are roosting in ceiling void due to missing tiles we recommend removal of all pigeons, pigeon fouling and nest materials followed by sanitisation of area with a biocide then installation of bird repellent mesh to prevent further ingress by pigeons into the void space.

## 6. Small ED Light Well



Pigeons are roosting on ledge above we recommend removal of all pigeon fouling, sanitisation of area with a biocide then installation of bird repellent spike to roosting site

## 7. Rear of the Maternity Building



Pigeons are roosting above doorways and on all ledges we recommend removal of all pigeon fouling, sanitisation of area with a biocide then installation of bird repellent nets at the rear of Maternity Building.



Pigeons are roosting and nesting in void corner we recommend removal of all pigeon fouling, sanitisation of area with a biocide then installation of bird repellent nets to prevent further ingress from pigeons.

A fully comprehensive set of RAMS and Works Programme would be provided and agreed prior to commencement of works.

I hope the above meets with your requirements, however should you require any further information please do not hesitate to contact me on **exercise**.

Best regards,

Karen Caldow Service Manager GP Environmental Ltd



| Customer           | NHS Greater Gl