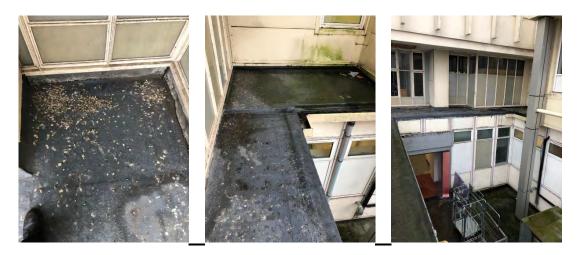

ingress by pigeons.

## 5. Loading Bay Next to Hazardous Waste



Pigeons are roosting in ceiling void due to missing tiles we recommend removal of all pigeons, pigeon fouling and nest materials followed by sanitisation of area with a biocide then installation of bird repellent mesh to prevent further ingress by pigeons into the void space.

## 6. Small ED Light Well



Pigeons are roosting on ledge above we recommend removal of all pigeon fouling, sanitisation of area with a biocide then installation of bird repellent spike to roosting site

## 7. Rear of the Maternity Building



Pigeons are roosting above doorways and on all ledges we recommend removal of all pigeon fouling, sanitisation of area with a biocide then installation of bird repellent nets at the rear of Maternity Building.



Pigeons are roosting and nesting in void corner we recommend removal of all pigeon fouling, sanitisation of area with a biocide then installation of bird repellent nets to prevent further ingress from pigeons.

A fully comprehensive set of RAMS and Works Programme would be provided and agreed prior to commencement of works.

I hope the above meets with your requirements, however should you require any further information please do not hesitate to contact me on **exercise**.

Best regards,

Karen Caldow Service Manager GP Environmental Ltd



| Customer           | NHS Greater Glasgow and Clyde | Site Address     | Queen Elizabeth University<br>Hospital, 1345 Govan<br>Road, Glasgow G51 4TF |
|--------------------|-------------------------------|------------------|-------------------------