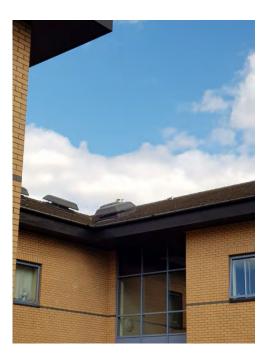

e Contact No. |                                                                             |
| Email              | Frank.Maguire                 | GP Surveyor      | D BRYDEN                                                                    |

## Ref:- Seagulls nesting on Langlands Building at Queen Elizabeth University Hospital, Govan

Dear Frank,

During a recent site visit by one of our surveyors, it was noted that gulls have started nesting on the Langlands Building.

During the breeding season the adult gulls become very protective of their eggs, nests and ultimately their young. This protective nature manifests itself as significant aggression from the adults to anyone near or in the vicinity of the buildings on which the nests are located eg staff, contractors, patients, etc.





#### **Recommendations**

GP Environmental recommend the mobilisation of a Gull Disruption/Net Removal Programme to minimise the nesting capability. This is the first year gulls have been noted as nesting on this building.

A gull disruption programme with nest removal takes the form of regular site visits to remove nests and eggs for appropriate disposal.

The programme normally runs from April – September each year and consists of nest removal every 14 days (2 weeks). This provides a total number of twelve (12) site visits dependent on

GP Environmental Ltd 16-18 Overnewton Street, Glasgow, G3 8RX. Tel: 0845 310 5506 Fax: 0845 310 5507 commencement date of the first visit.

Each site visit would be programmed on a <u>Works Schedule</u> to cover the breeding season. Our objective is to