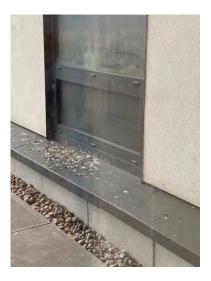

|
| Date               | 11.09.2020                    | Site Contact No. |                                                                             |
| Email              | Frank.McGuire                 | GP Surveyor      | Allan Bryden                                                                |

# <u>Ref – Significant Feral Pigeon Issue on Upper Ledge outside entrance to Dialysis</u> Department Level 2 – QEUH Adult Hospital, 1345 Govan Road, Glasgow, G51 4TF

Dear Frank,

Further to my recent site inspection I confirm our recommendations and associated fee to address the above noted feral pigeon issue.

# <u>WORKS</u>

• To deny feral pigeons the ability to roost and significantly contaminate the ledges and roof area below.

See photographs of areas noted:-







- The bird fouling build up presents both an unsightly and Health and Safety Contamination Risk.
- To deny the ability of the feral pigeons to roost on the upper sheltered ledge bird repellent spike should be installed along the full length of the ledge. Prior to installation the ledge and the fouling build up below would be removed and the area sanitised.
- All works would be delivered during Day Shift hours (08:00-17:00) Monday to Friday.

# Fully Comprehensive RAMS and Works Programme would be provided and agreed prior to commencement of works.

I hope the above meets with your requirements, however should you need any further information or clarification please do not hesitate to contact me on **excercise**.

Best Regards,

Allan Bryden B. Sc Operations Director GP Environmental Lt