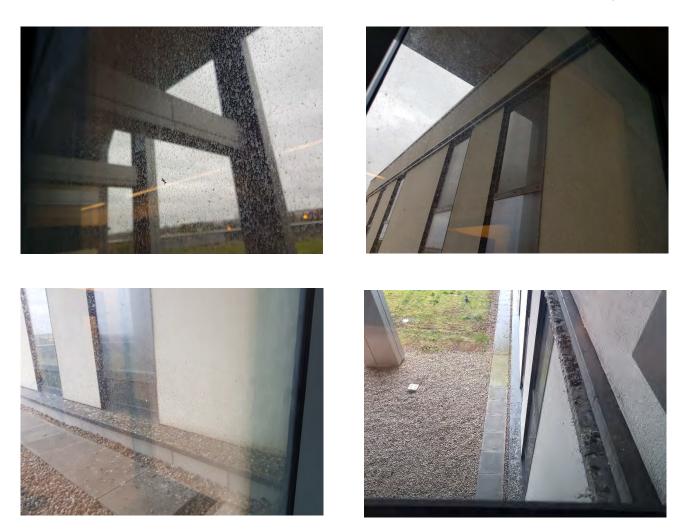

|
| Date               | 28.02.2020                    | Site Contact No. |                                                                             |
| Email              | Frank.McGuire                 | GP Surveyor      | Gordon Forrest                                                              |

## <u>Ref – Bird Repellent Spiking Installation on the External High Ledges within Level 3</u> <u>Adult Hospital followed by Specialised Environmental Deep Clean and Sanitisation</u> <u>of fouling at QEUH, Glasgow.</u>

Dear Frank,

## Summarised Quick Quote

Further to our recent site inspection we noted feral pigeons roosting on the high ledges externally within the Level 3 of the Adult Hospital at QEUH.

Please see photographs below.





Pigeons are roosting on the external high level ledges in this area. GP Environmental recommend a Specialised Environmental Deep Clean of all pigeon fouling followed by the sanitisation of area with a biocide then installation of bird repellent mesh to roosting site to prevent any further contamination.

I hope the above meets with your requirements, however should you require any further information please do not hesitate to contact me on **second second**.

Best regards,

Karen Caldow Service Manager GP Environmental Ltd



# Environmental

Page 49

## Pest Control, Hygiene & Industrial Cleaning

| Customer           | NHS GG&C      | Site Address        | QEUH, Glasgow                               |
|--------------------|---------------|---------------------|-------------------------