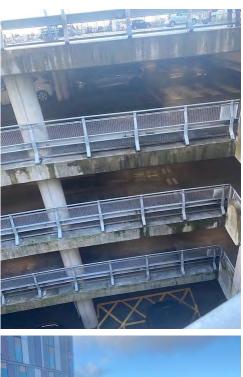

## 7. Rear of the Maternity Building

Pigeons are roosting above doorways and on all ledges we recommend removal of all pigeon fouling, sanitisation of area with a biocide then installation of bird repellent nets at the rear of Maternity Building.