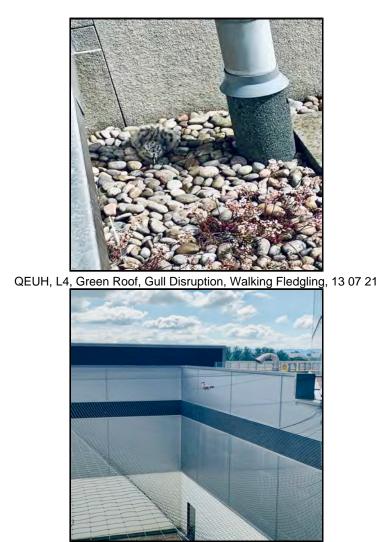

don, David, etc. [Gull Disruption] Nests 2 [Rec'd] Eggs 4 [Rec'd] Fledglings 5 [ 2 Near Flying, 3 Walking, See Attached] The live birds require follow up, see below.. All above reported 13 07 21.

### Recommendations

Passed all relevant information to Karen Caldow, and Gordon Forrest for further assessment, and follow up, and looped in Allan Bryden, 13 07 21.

### Pesticide/Materials Used

**Invoice/Payment Details** 

SIGN OFF Customer Name

Customer Signature

Technician Signature

Please make cheques payable to GP Environmental Ltd Payment due immediately on completion of works VAT Reg No. 992057985

SIGN OFF Customer Name

Customer Signature

**Technician Signature** 





QEUH, L4, Green Roof, Access 2, 13 07 21

SIGN OFF Customer Name

Customer Signature

**Technician Signature** 





SIGN OFF Customer Name Customer Signature

**Technician Signature** 



QEUH, L4, Green Roof, Gull Disruption, Nest, 13 07 21



QEUH, L4, Green Roof, Access 5, Middle Door, 13 07 21

**Technician Signature** 



QEUH, L4, Green Roof, Gull Disruption, Walking Fledgling, 13 07 21





SIGN OFF Customer Name Customer Signature

**Technician Signature** 





SIGN OFF Customer Name Customer Signature

**Technician Signature** 



QEUH, L4, Green Roof, Acces, Doctor's Office, External Key Required, 13 07 21

SIGN OFF Customer Name Customer Signature

Technician Signature





QEUH, L4, Green Roof, Access 6, Middle Door, 13 07 21

SIGN OFF Customer Name Customer Signature

**Technician Signature** 



QEUH, L4, Green Roof, Access 3, 13 07 21

Customer Signature

**Technician Signature**