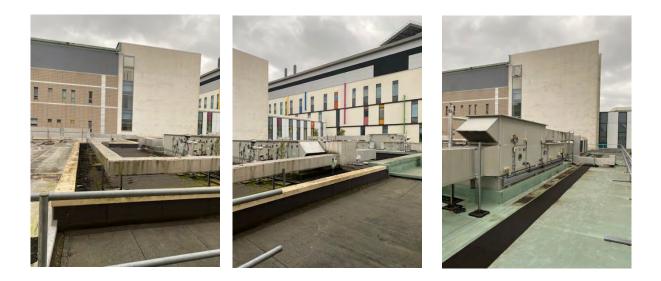

|
| Email              | Frank.Green                   | GP Surveyor      | Allan Bryden                                                                |

# <u>Ref – Airhandling Plant on Roof above Ultrasound – Maternity Unit, QEUH, Glasgow.</u> <u>Feral Pigeon fouling, detritus, carcasses and debris build up Removal and</u> <u>Environmental Clean.</u>

# Dear Frank,

Further to our recent site inspection I confirm our recommendations and associated fee.

# **WORKS**

• To deliver an Environmental Clean to the external surfaces and roof area surrounding the Air Handling Units above the Ultrasound Department. Encompassing duct support stanchion bases, drainage gullies, ducting motor chamber doors, air intake grills, etc.

See photographs of area to clean:-







- The feral pigeon detritus/fouling accumulation presents a material Health and Safety Risk to personnel working in or around this air handling equipment. As such we would recommend these Environmental Cleaning Works be actioned as soon as possible.
- The works would be delivered on day shift hours (08:00-17:00) Monday to Friday.
- All accumulated contaminated waste would be sanitised, secured and removed from site for special waste disposal.

# Fully Comprehensive RAMS and Works Programme would be provided and agreed prior to commencement of works.

I hope the above meets with your requirements, however should you need any further information please do not hesitate to contact me on **excercise**.

Best regards,

Allan Bryden B.Sc Operations Director GP Environmental Ltd





| Site