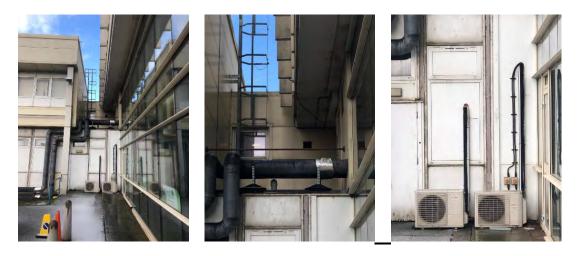

pigeon infestations at the QEUH Site, Glasgow.

## **NHS GREATER GLASGOW AND CLYDE LOCATIONS (1-8)**

## 1. <u>Neuro Block next to Link Bridge</u>



Pigeons are roosting on ledge above we recommend removal of all pigeon fouling, sanitisation of area with a biocide then installation of bird repellent spike to roosting site.

## 2. Neuro Block behind Back Car Park



Pigeons are roosting on cables and ledges above we recommend removal of all pigeon fouling, sanitisation of area with a biocide then installation of bird repellent mesh to roosting site.

## 3. Multi Storey Car Park opposite CMB Building



Pigeons are roosting on cables and ledges above we recommend removal of all pigeon fouling, sanitisation of area with a biocide then installation of bird repellent spike to roosting site.



Pigeons are roosting and nesting within the void area we recommend removal of all pigeon fouling, sanitisation of area with a biocide then installation of bird repellent netting to prevent further ingress by pigeons.

## 5. Loading Bay Next to Hazardous Waste



Pigeons are roosting in ceiling void due to missing tiles we recommend removal of all pigeons, pigeon fouling and nest materials followed by sanitisation of area with a biocide then installation of bird repellent mesh to prevent further ingress by pigeons into the void space.

## 6. Small ED Light Well



Pigeons are roosting on ledge above we recommend removal of all pigeon fouling, sanitisation of area with a biocide then installation of bird repellent spike to roosting site

## 7. Rear of the Maternity Building



Pigeons are