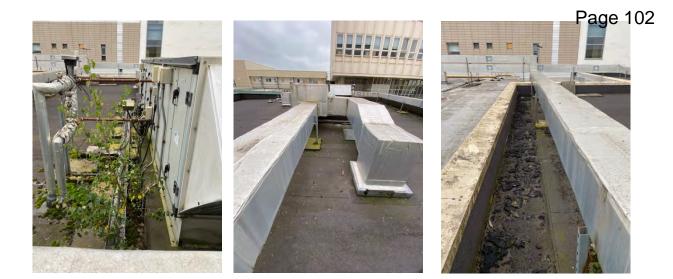

|
| Email              | Frank.Green                   | GP Surveyor      | Allan Bryden                                                                |

# <u>Ref – Airhandling Plant on Roof above Ultrasound – Maternity Unit, QEUH, Glasgow.</u> <u>Feral Pigeon fouling, detritus, carcasses and debris build up Removal and</u> <u>Environmental Clean.</u>

# Dear Frank,

Further to our recent site inspection I confirm our recommendations and associated fee.

# **WORKS**

• To deliver an Environmental Clean to the external surfaces and roof area surrounding the Air Handling Units above the Ultrasound Department. Encompassing duct support stanchion bases, drainage gullies, ducting motor chamber doors, air intake grills, etc.

See photographs of area to clean:-







- The feral pigeon detritus/fouling accumulation presents a material Health and Safety Risk to personnel working in or around this air handling equipment. As such we would recommend these Environmental Cleaning Works be actioned as soon as possible.
- The works would be delivered on day shift hours (08:00-17:00) Monday to Friday.
- All accumulated contaminated waste would be sanitised, secured and removed from site for special waste disposal.

# Fully Comprehensive RAMS and Works Programme would be provided and agreed prior to commencement of works.

I hope the above meets with your requirements, however should you need any further information please do not hesitate to contact me on **excercise**.

Best regards,

Allan Bryden B.Sc Operations Director GP Environmental Ltd





| Site Addr