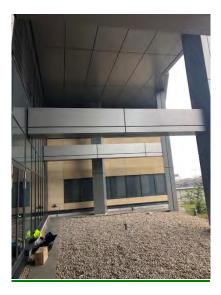

|
| Date               | 02.04.2020                    | Site Contact No. |                                                                             |
| Email              | Frank.McGuire                 | GP Surveyor      | Gordon Forrest                                                              |

## <u>Ref – Bird Repellent Spiking Installation on the External High Ledges Outside</u> <u>Windows at Level 2 Adult Hospital followed by Specialised Environmental Deep</u> <u>Clean and Sanitisation of fouling at QEUH, Glasgow.</u>

Dear Frank,

## Summarised Quick Quote

Further to our recent site inspection we noted feral pigeons roosting on the high ledges externally within the Level 2 of the Adult Hospital at QEUH.

Please see photograph below.



Pigeons are roosting on the external level ledges in this area. GP Environmental recommend a Specialised Environmental Deep Clean of all pigeon fouling followed by the sanitisation of area with a biocide then installation of bird repellent mesh to roosting site to prevent any further contamination.

I hope the above meets with your requirements, however should you require any further information please do not hesitate to contact me on **Example 1**.

Best regards,

Karen Caldow Service Manager GP Environmental Ltd





GP Environmental 18 Overnewton Street, Glasgow, G3 8RX TEL: 0845 310 5506

| Site Address | NHS - QEUH 1345 Govan Road | Glasgow, G51 4TF |
|--------------|----------------------------|------------------|
|--------------|----------------------------|------------------|

|