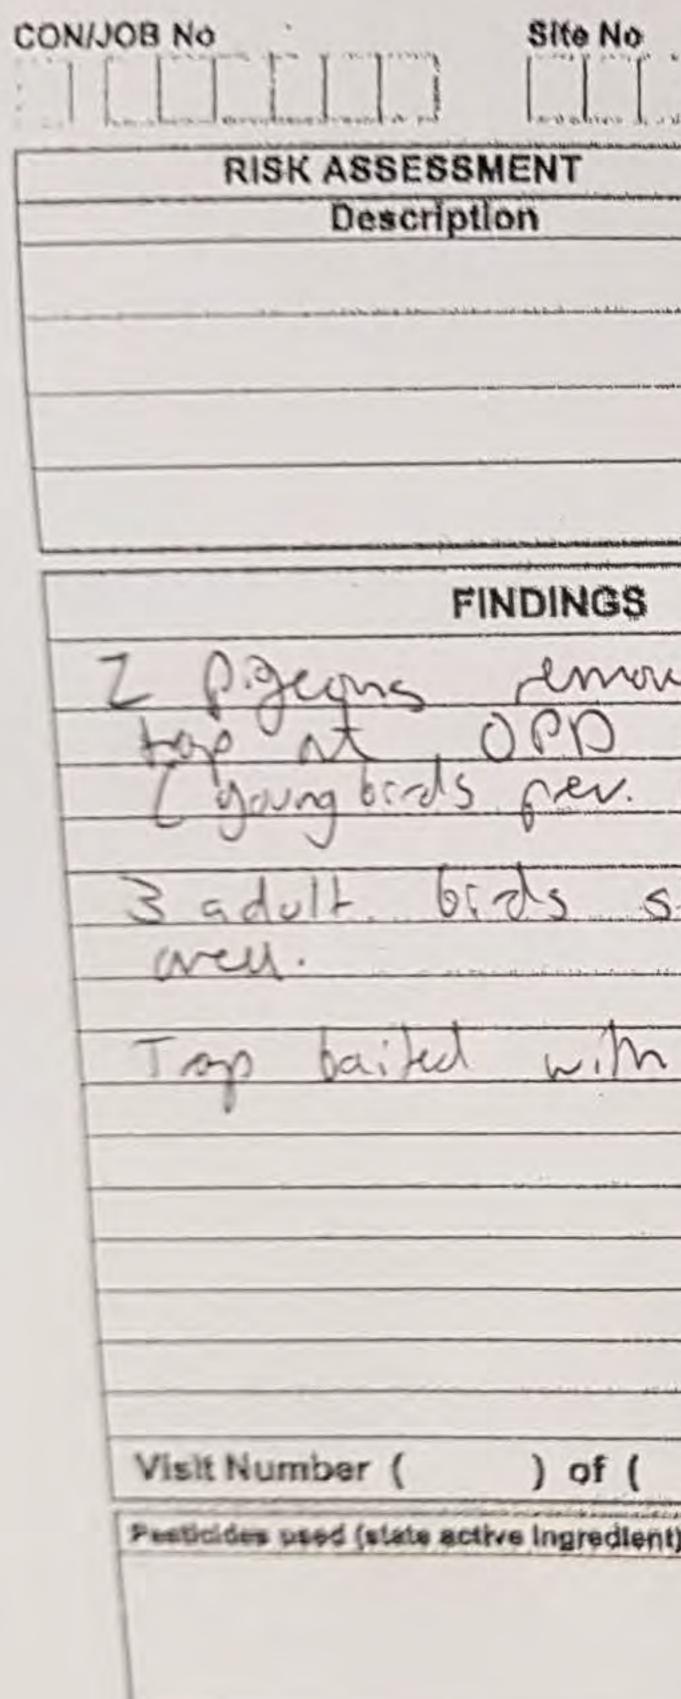

Pigeons are roosting on the external high level ledges in this area. GP Environmental recommend a Specialised Environmental Deep Clean of all pigeon fouling followed by the sanitisation of area with a biocide then installation of bird repellent mesh to roosting site to prevent any further contamination.