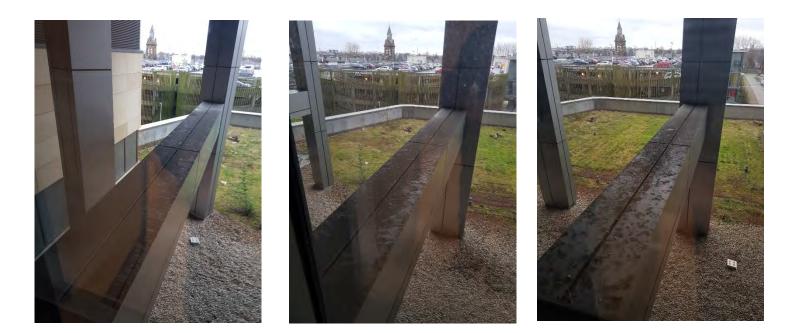

|
| Date               | 28.02.2020                    | Site Contact No. |                                                                             |
| Email              | Frank.McGuire                 | GP Surveyor      | Gordon Forrest                                                              |

## <u>Ref – Bird Repellent Spiking Installation on the External High Ledges within Level 3</u> <u>Adult Hospital followed by Specialised Environmental Deep Clean and Sanitisation</u> <u>of fouling at QEUH, Glasgow.</u>

Dear Frank,

## Summarised Quick Quote

Further to our recent site inspection we noted feral pigeons roosting on the high ledges externally within the Level 3 of the Adult Hospital at QEUH.

Please see photographs below.





Pigeons are roosting on the external high level ledges in this area. GP Environmental recommend a Specialised Environmental Deep Clean of all pigeon fouling followed by the sanitisation of area with a biocide then installation of bird repellent mesh to roosting site to prevent any further contamination.

I hope the above meets with your requirements, however should you require any further information please do not hesitate to contact me on **second second**.

Best regards,

Karen Caldow Service Manager GP Environmental Ltd



# Environmental

Page 49

## Pest Control, Hygiene & Industrial Cleaning

| Customer           | NHS GG&C      | Site Address        | QEUH, Glasgow                               |
|--------------------|---------------|---------------------|-----------------------