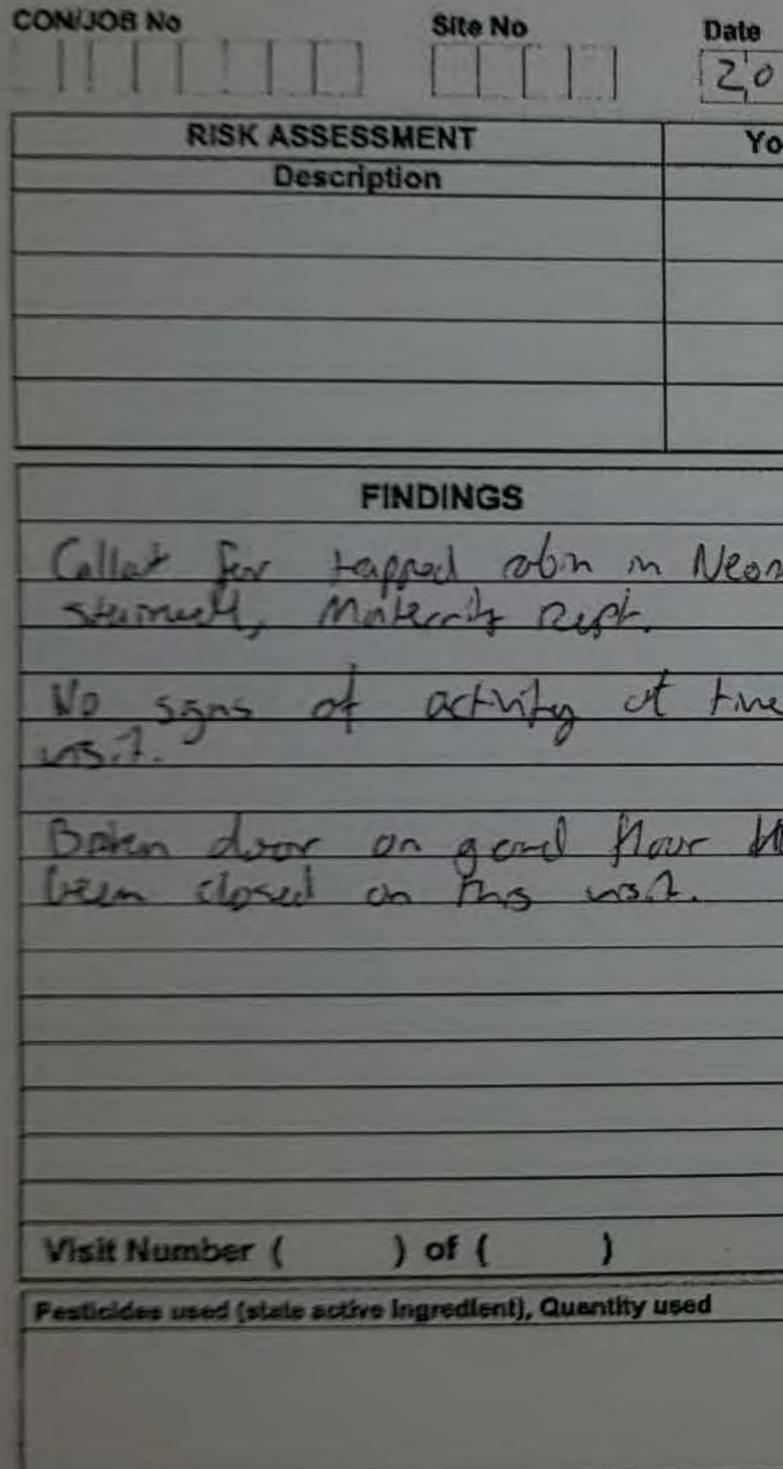

It is during the presence of egg development and the resultant gull fledglings that the adult birds become aggressive to any passers by, hospital staff and roof technicians etc. To minimise the aggressive nature of the adult nesting gulls and to (over time) displace the birds a <u>Gull Disruption Programme</u> should be established.