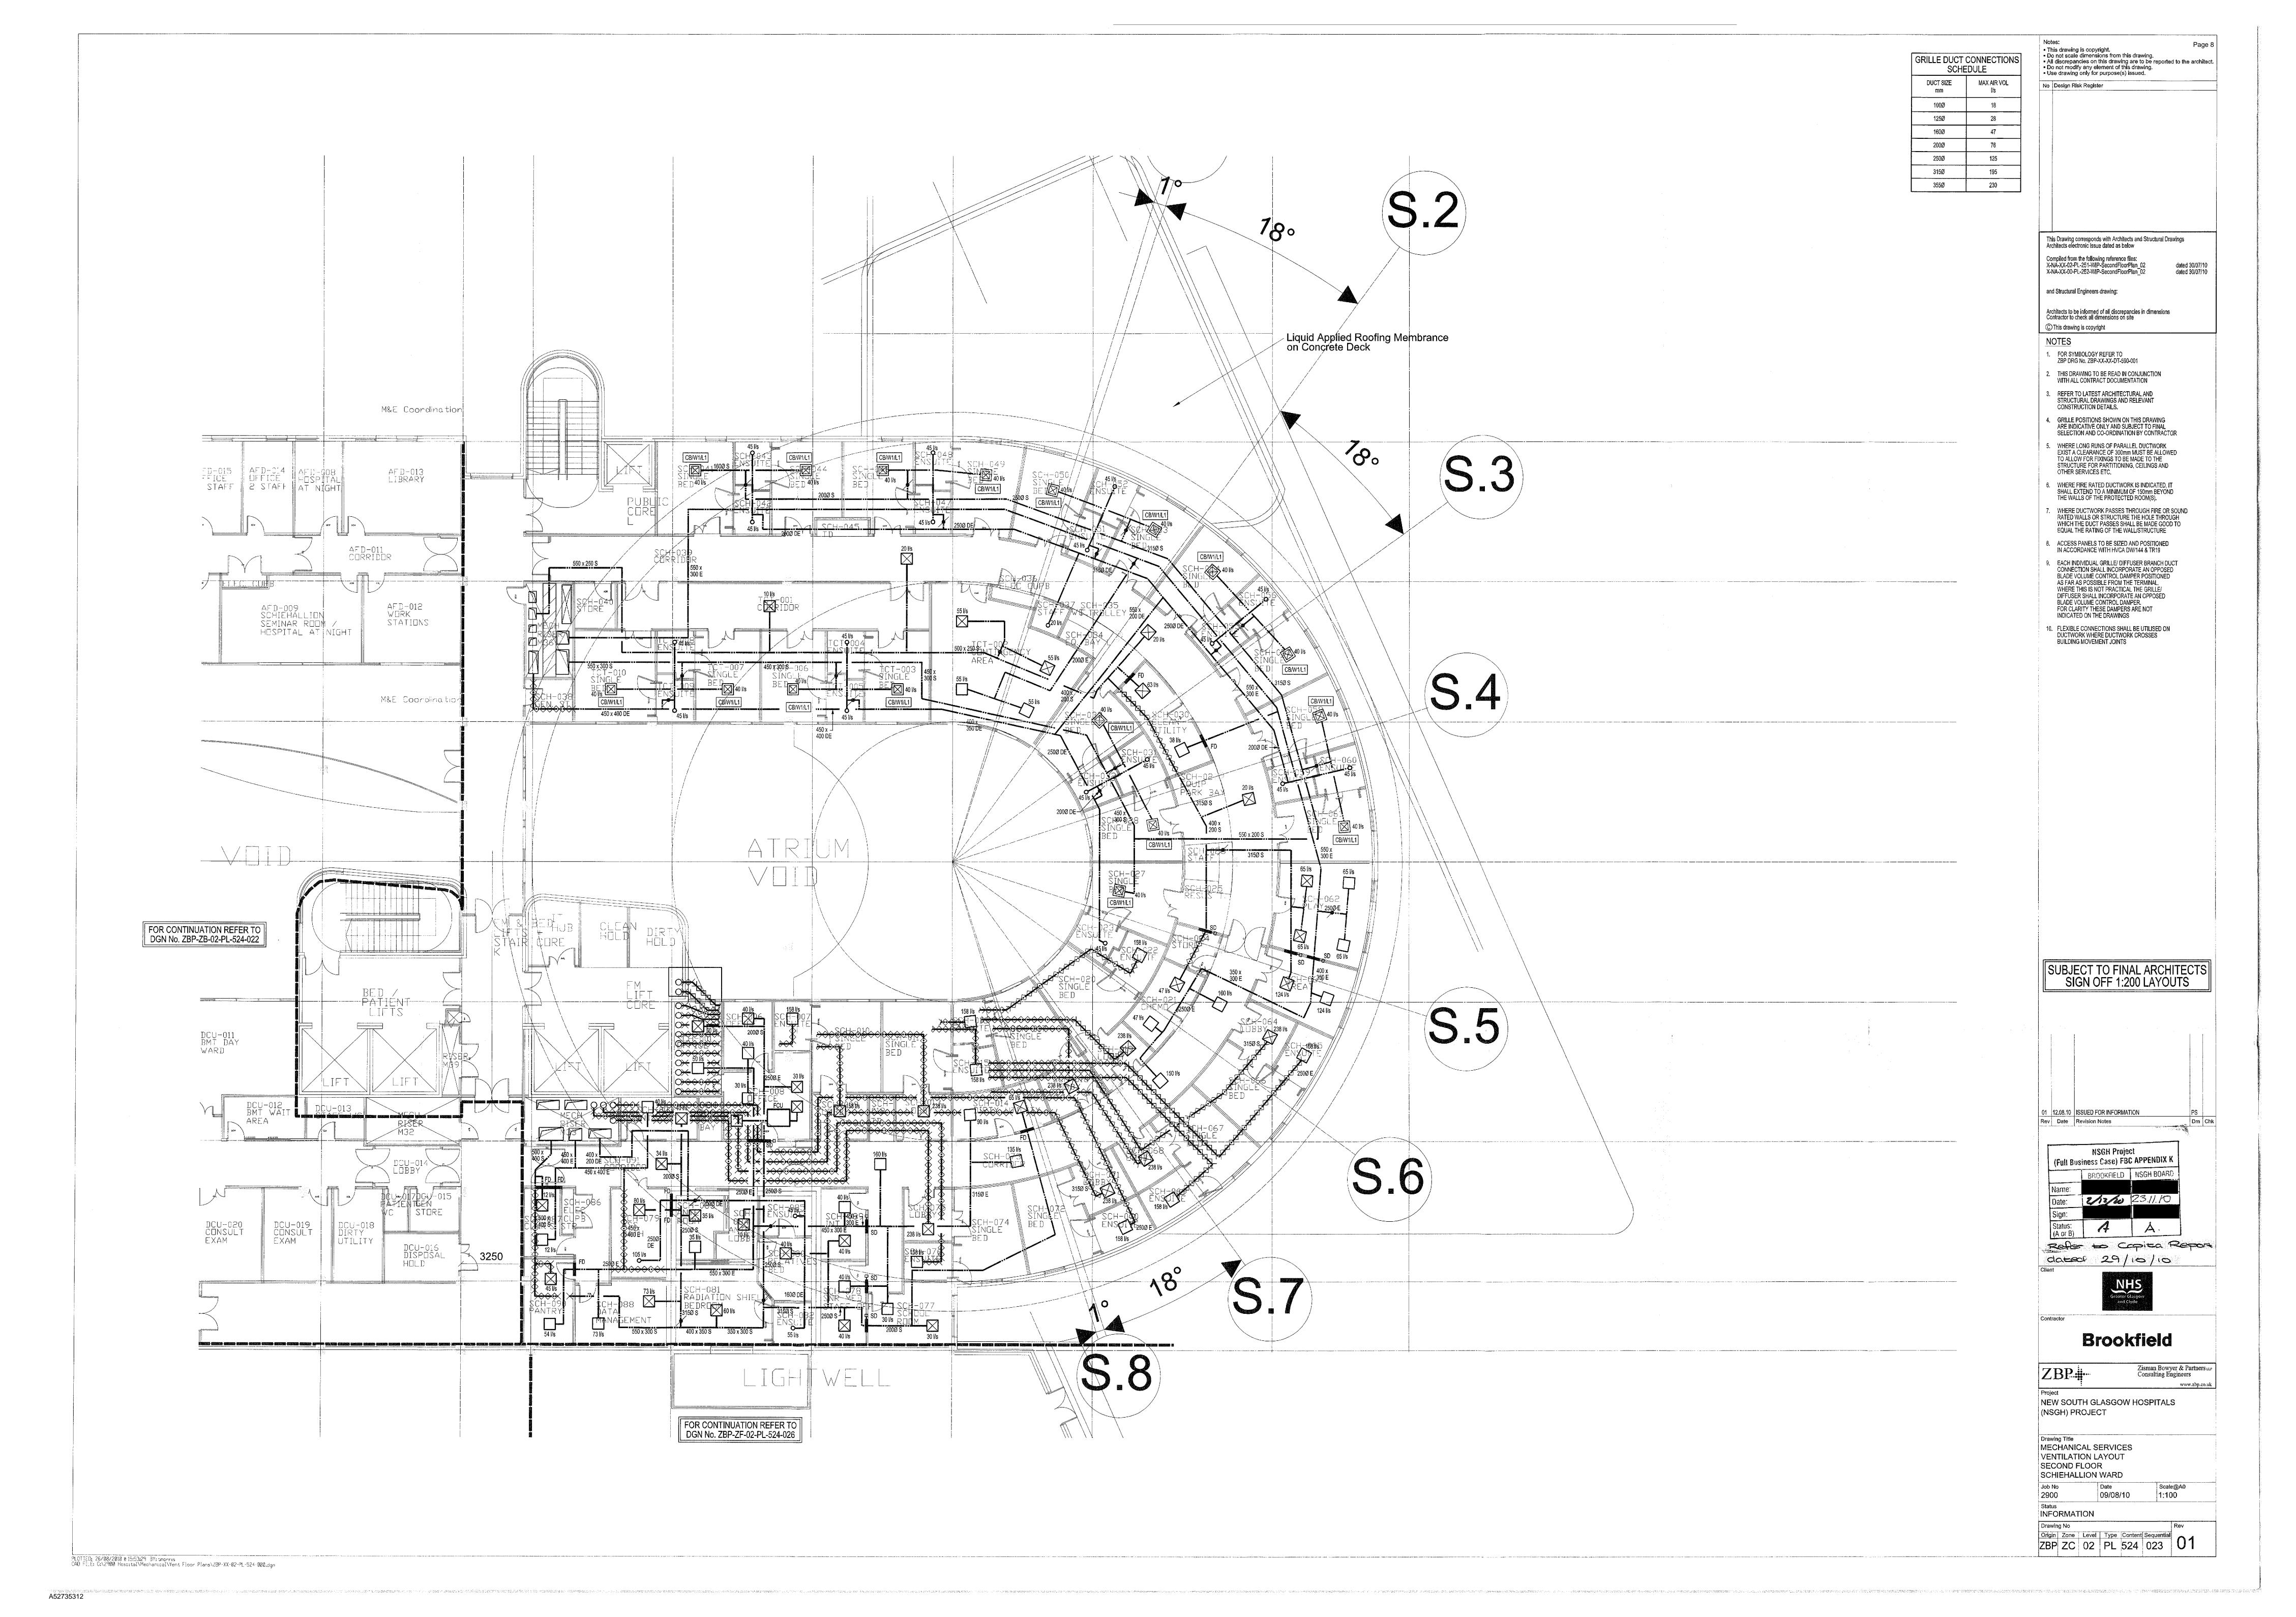

### **Table of Contents**

| Doc No. | Object ID | <b>Document Title</b>                                                                                       | Page No. |
|---------|-----------|-------------------------------------------------------------------------------------------------------------|----------|
| 1.      | A52353204 | Ward 2A Schiehallion - 1:200 overall<br>General Arrangement (GA) Plan (to show<br>lobby and patient bedroom | Page 3   |
| 2.      | A52701588 | Ward 2A Schiehallion - 1:200 Ceiling Finishes                                                               | Page 4   |
| 3.      | A52379602 | Ward 2A Schiehallion - 1:50 Reflected<br>Ceiling Plan ½                                                     | Page 5   |
| 4.      | A52379598 | Ward 2A Schiehallion - 1:50 Reflected<br>Ceiling Plan 2/2                                                   | Page 6   |
| 5.      | A52609634 | Ward 2A Schiehallion - 1:50 Patient<br>Bedroom: layout with elevations                                      | Page 7   |
| 6.      | A33017934 | Ward 2A Schiehallion - 1:50 Patient<br>Bedroom: Ventilation layout                                          | Page 8   |
| 7.      | A34587113 | Ward 2A Schiehallion - 1:50 Patient BMT<br>Bedroom: layout with elevations                                  | Page 9   |
| 8.      | A51667960 | Ward 2A Schiehallion - Room Data Sheet                                                                      | Page 10  |