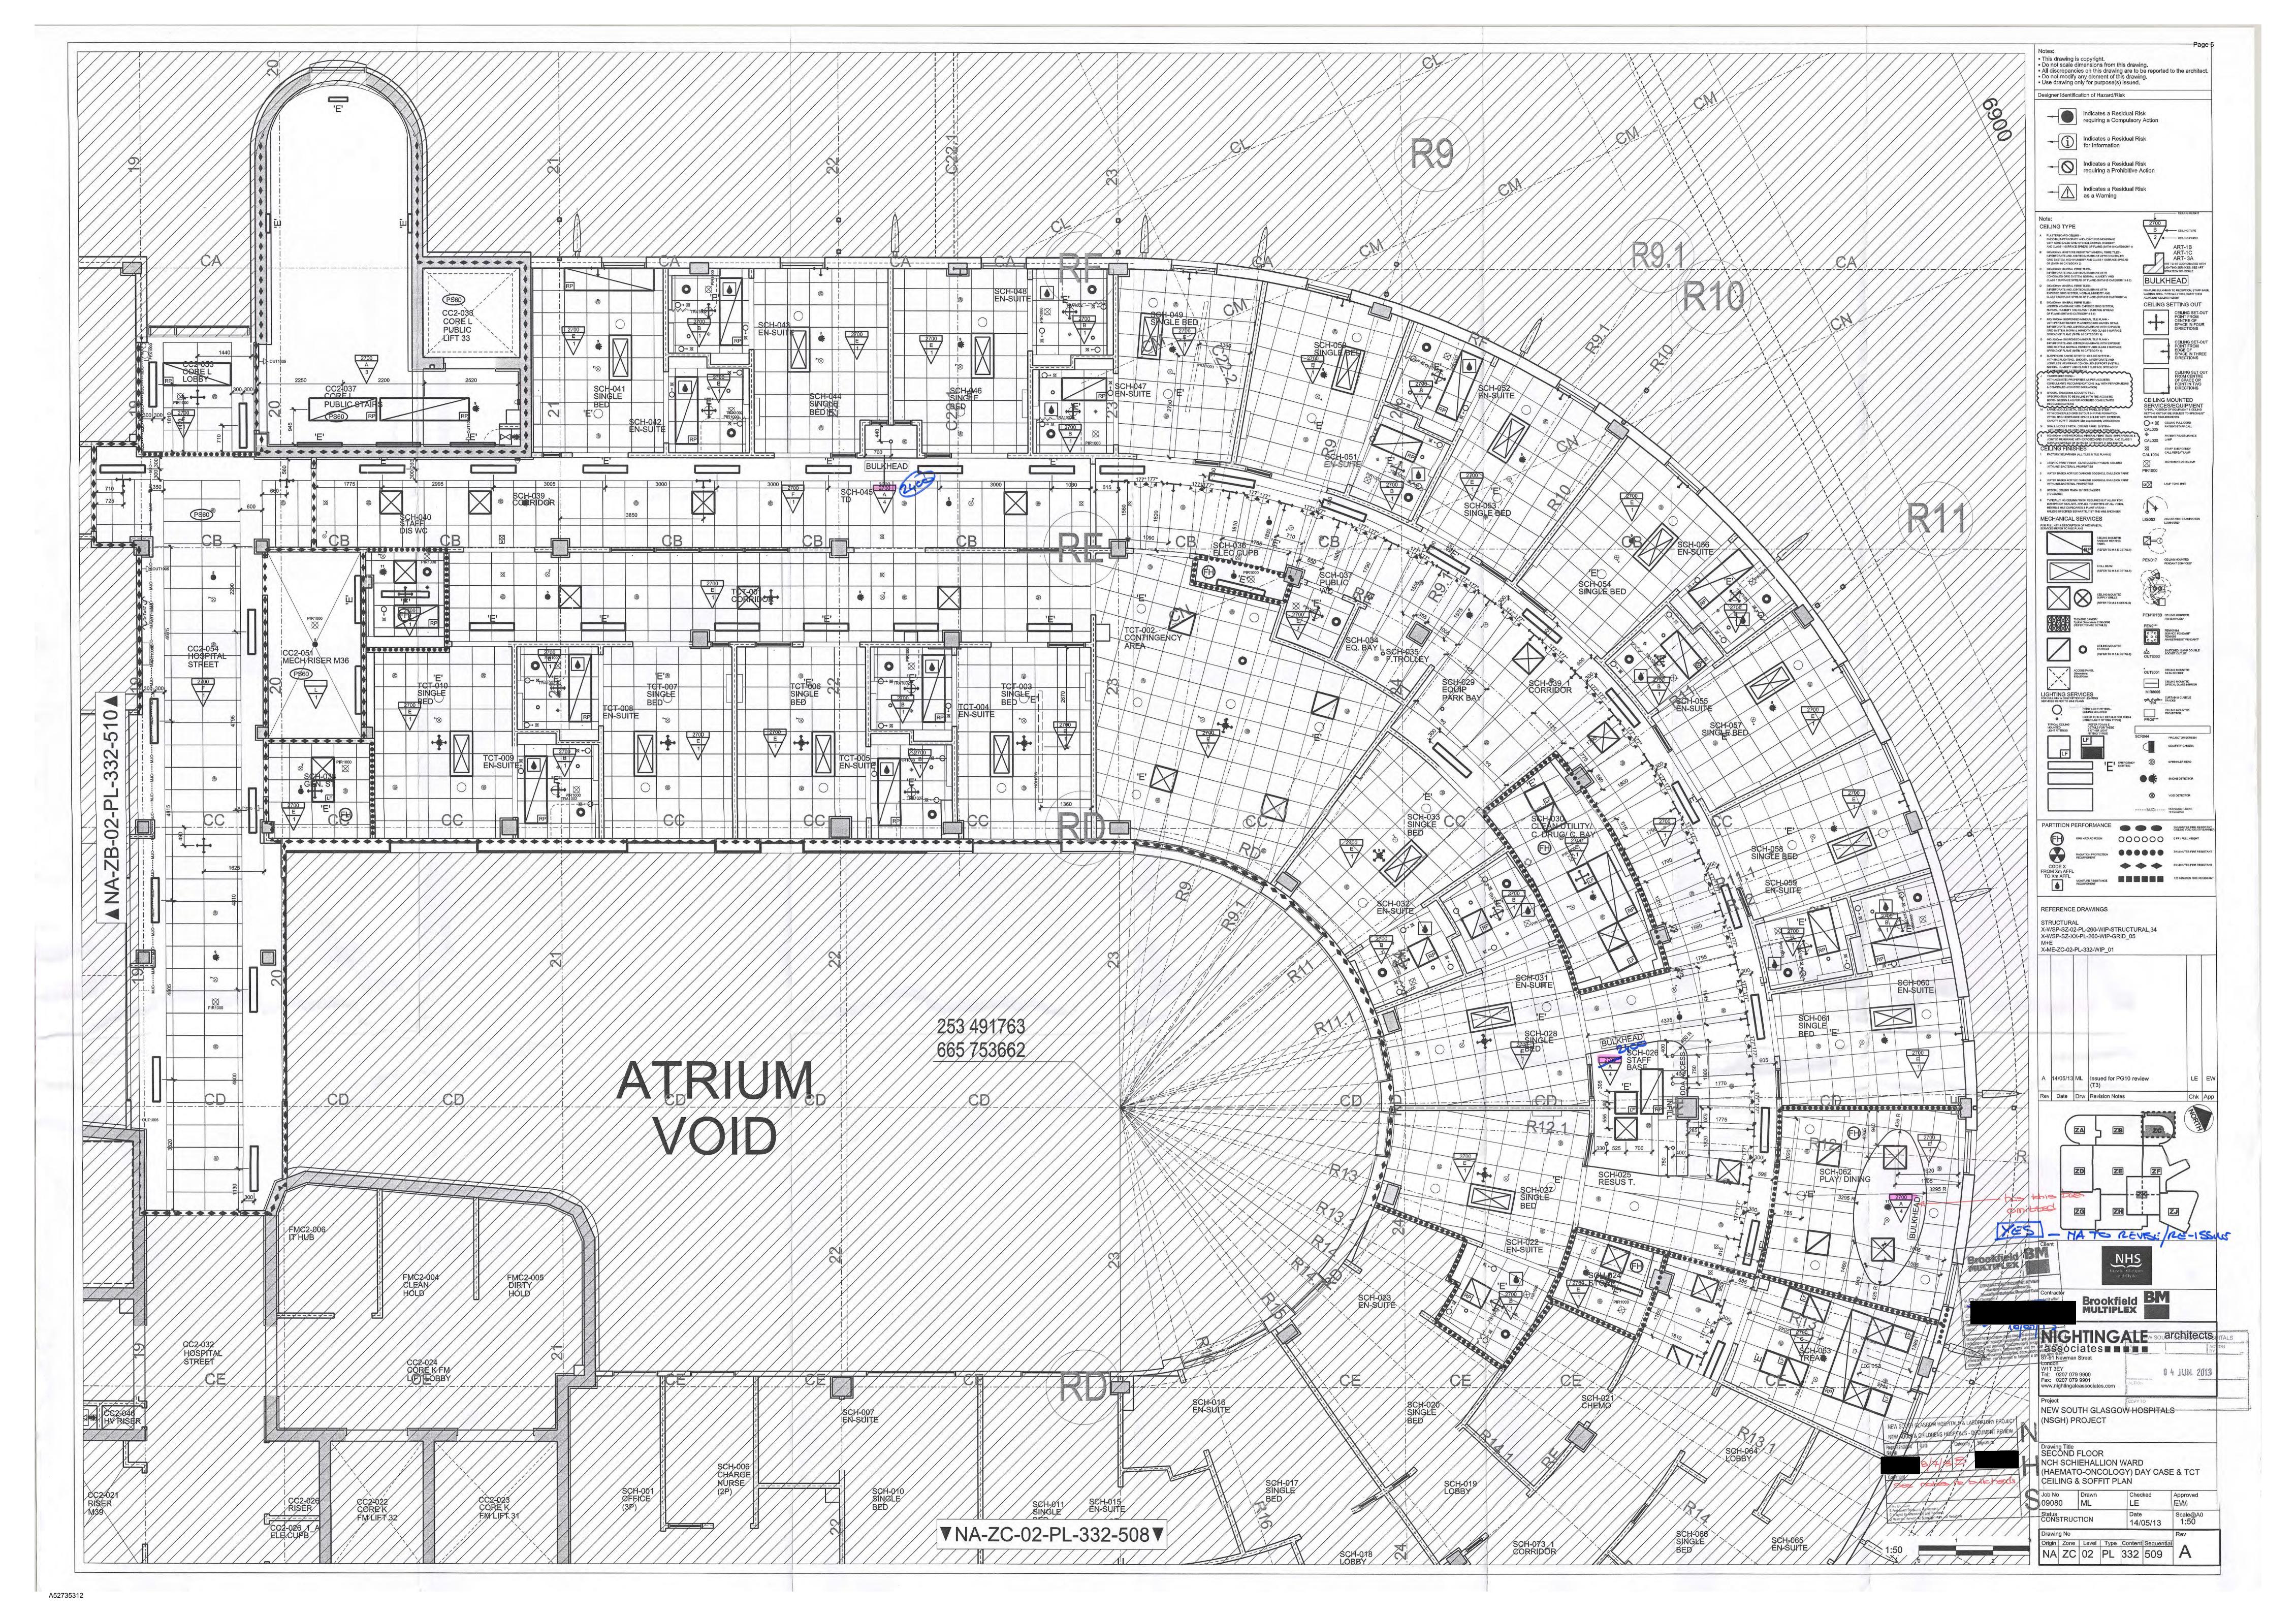

### **Table of Contents**

| Doc No. | Object ID | <b>Document Title</b>                                                                                       | Page No. |
|---------|-----------|-------------------------------------------------------------------------------------------------------------|----------|
| 1.      | A52353204 | Ward 2A Schiehallion - 1:200 overall<br>General Arrangement (GA) Plan (to show<br>lobby and patient bedroom | Page 3   |
| 2.      | A52701588 | Ward 2A Schiehallion - 1:200 Ceiling Finishes                                                               | Page 4   |
| 3.      | A52379602 | Ward 2A Schiehallion - 1:50 Reflected<br>Ceiling Plan ½                                                     | Page 5   |
| 4.      | A52379598 | Ward 2A Schiehallion - 1:50 Reflected<br>Ceiling Plan 2/2                                                   | Page 6   |
| 5.      | A52609634 | Ward 2A Schiehallion - 1:50 Patient<br>Bedroom: layout with elevations                                      | Page 7   |
| 6.      | A33017934 | Ward 2A Schiehallion - 1:50 Patient<br>Bedroom: Ventilation layout                                          | Page 8   |
| 7.      | A34587113 | Ward 2A Schiehallion - 1:50 Patient BMT<br>Bedroom: layout with elevations                                  | Page 9   |
| 8.      | A51667960 | Ward 2A Schiehallion - Room Data Sheet                                                                      | Page 10  |