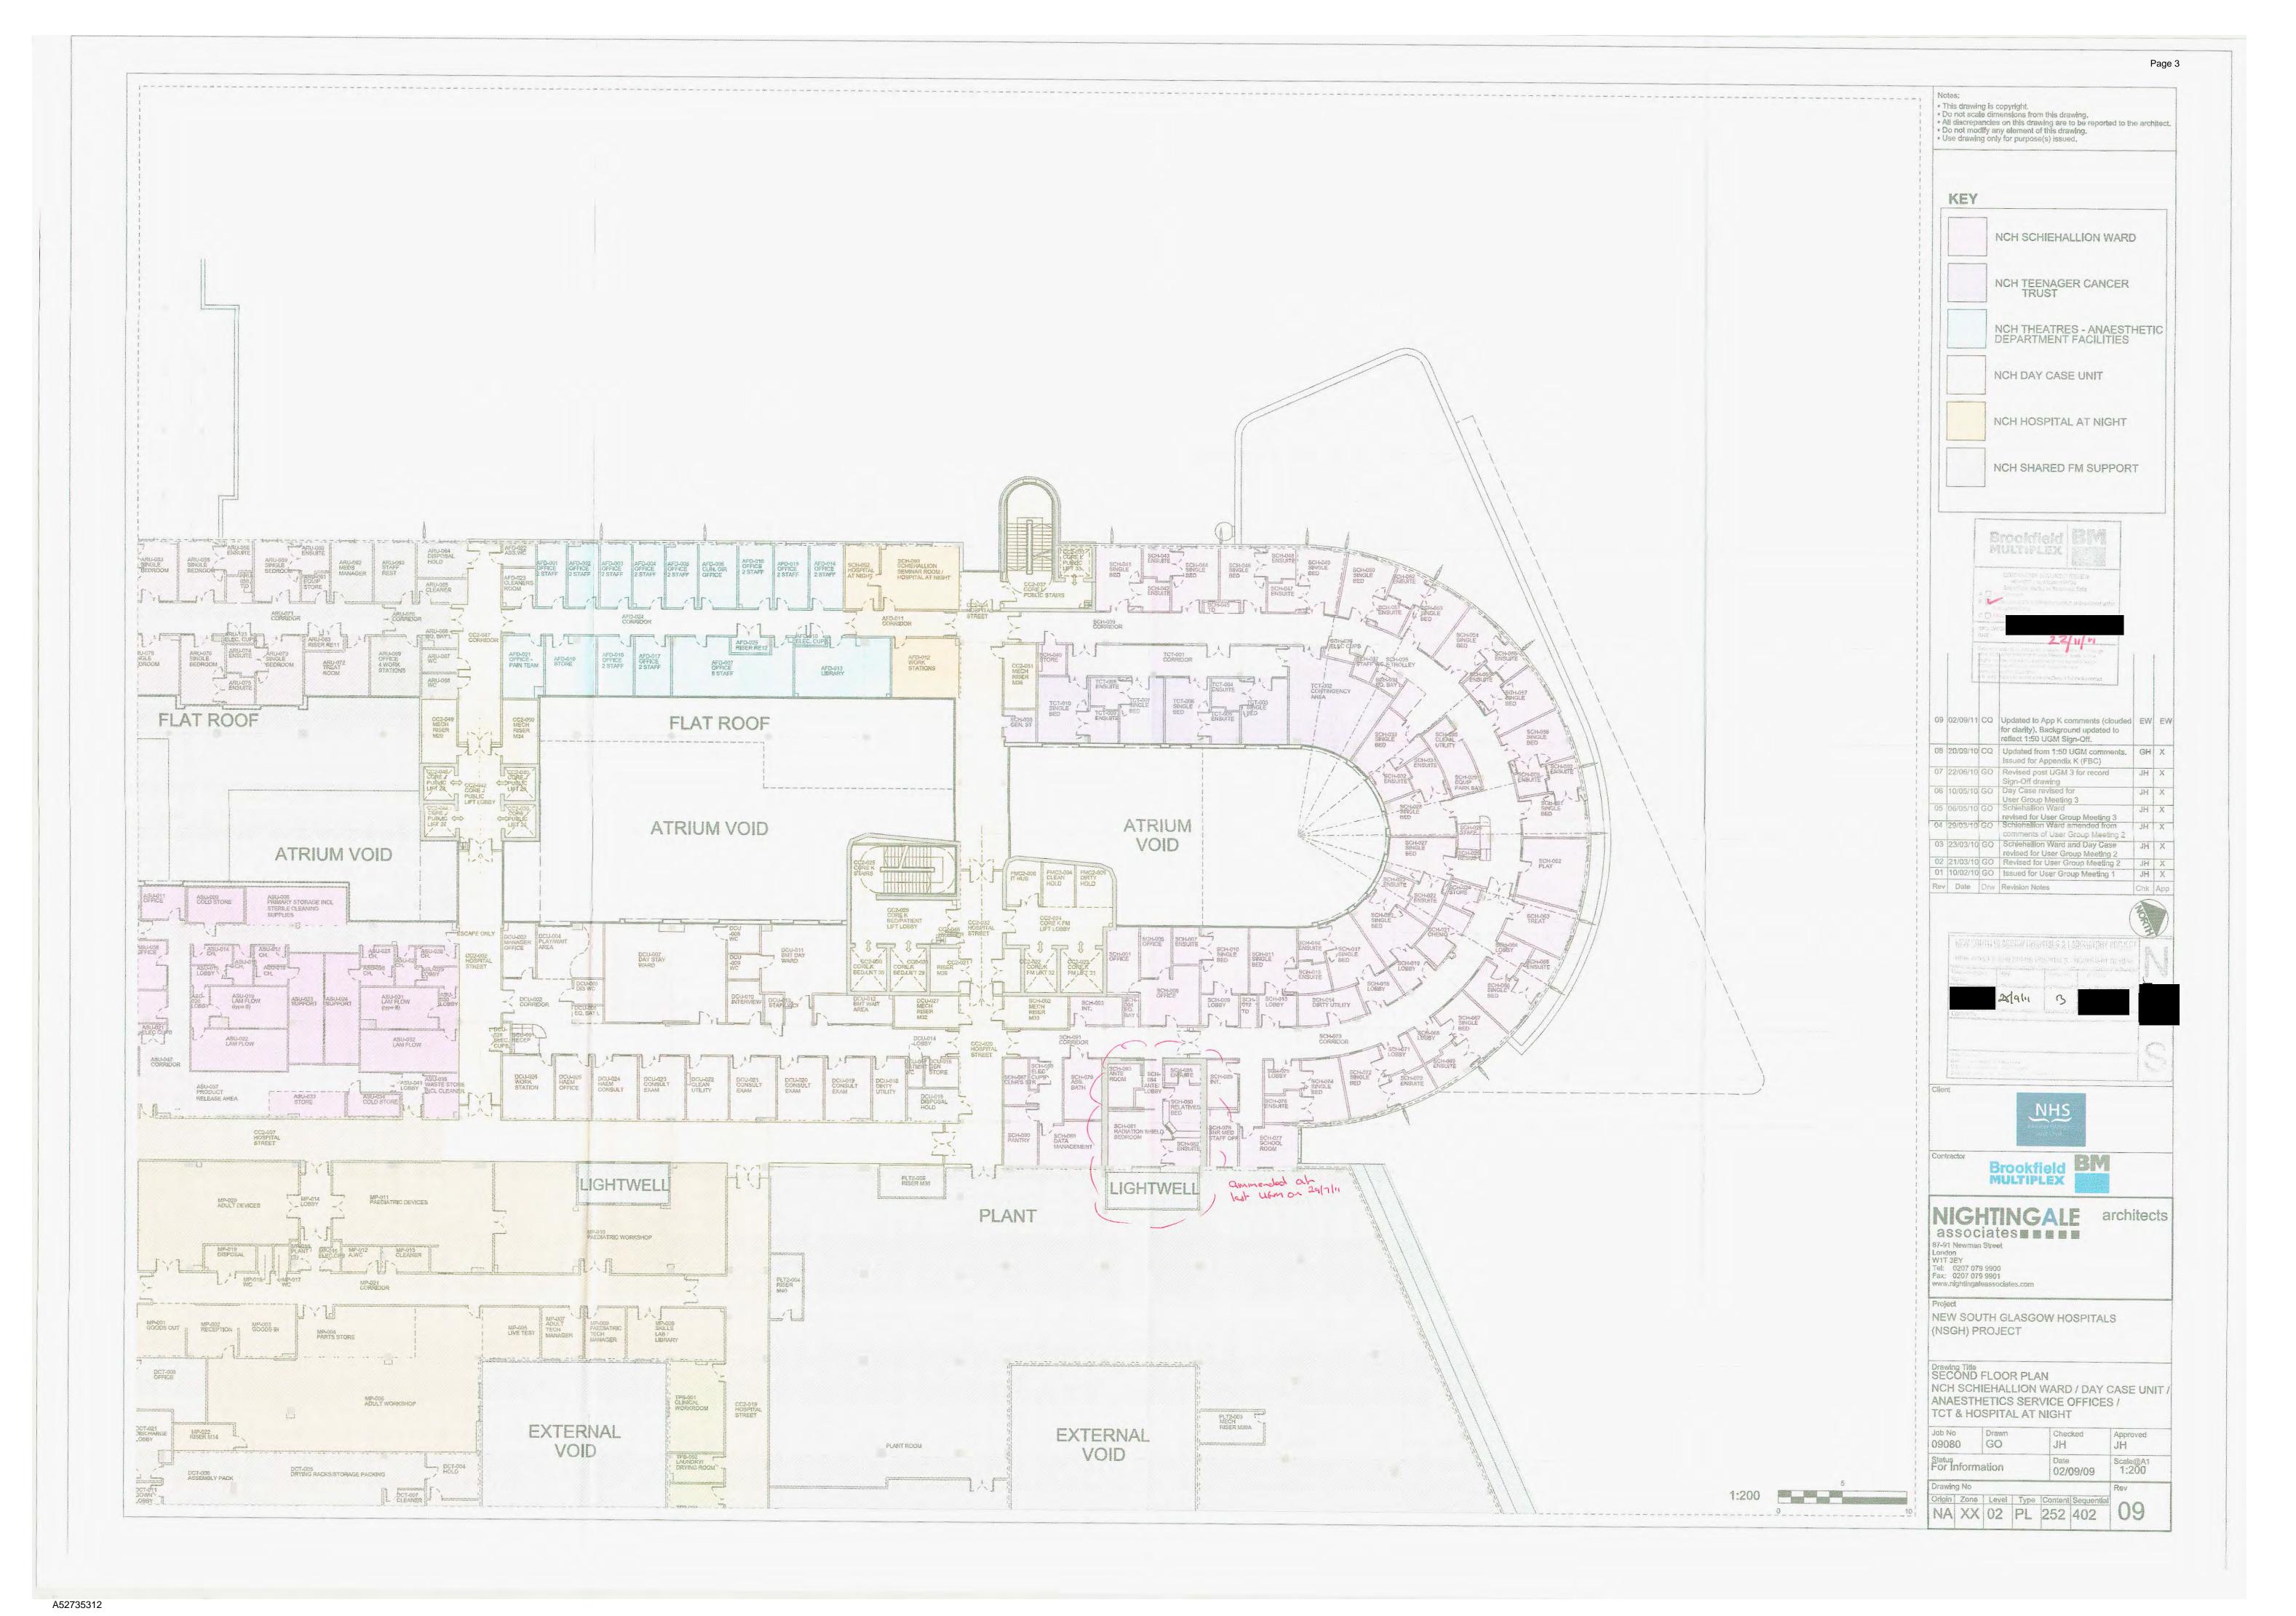

### **Table of Contents**

| Doc No. | Object ID | <b>Document Title</b>                                                                                       | Page No. |
|---------|-----------|-------------------------------------------------------------------------------------------------------------|----------|
| 1.      | A52353204 | Ward 2A Schiehallion - 1:200 overall<br>General Arrangement (GA) Plan (to show<br>lobby and patient bedroom | Page 3   |
| 2.      | A52701588 | Ward 2A Schiehallion - 1:200 Ceiling Finishes                                                               | Page 4   |
| 3.      | A52379602 | Ward 2A Schiehallion - 1:50 Reflected<br>Ceiling Plan ½                                                     | Page 5   |
| 4.      | A52379598 | Ward 2A Schiehallion - 1:50 Reflected<br>Ceiling Plan 2/2                                                   | Page 6   |
| 5.      | A52609634 | Ward 2A Schiehallion - 1:50 Patient<br>Bedroom: layout with elevations                                      | Page 7   |
| 6.      | A33017934 | Ward 2A Schiehallion - 1:50 Patient<br>Bedroom: Ventilation layout                                          | Page 8   |
| 7.      | A34587113 | Ward 2A Schiehallion - 1:50 Patient BMT<br>Bedroom: layout with elevations                                  | Page 9   |
| 8.      | A51667960 | Ward 2A Schiehallion - Room Data Sheet                                                                      | Page 10  |