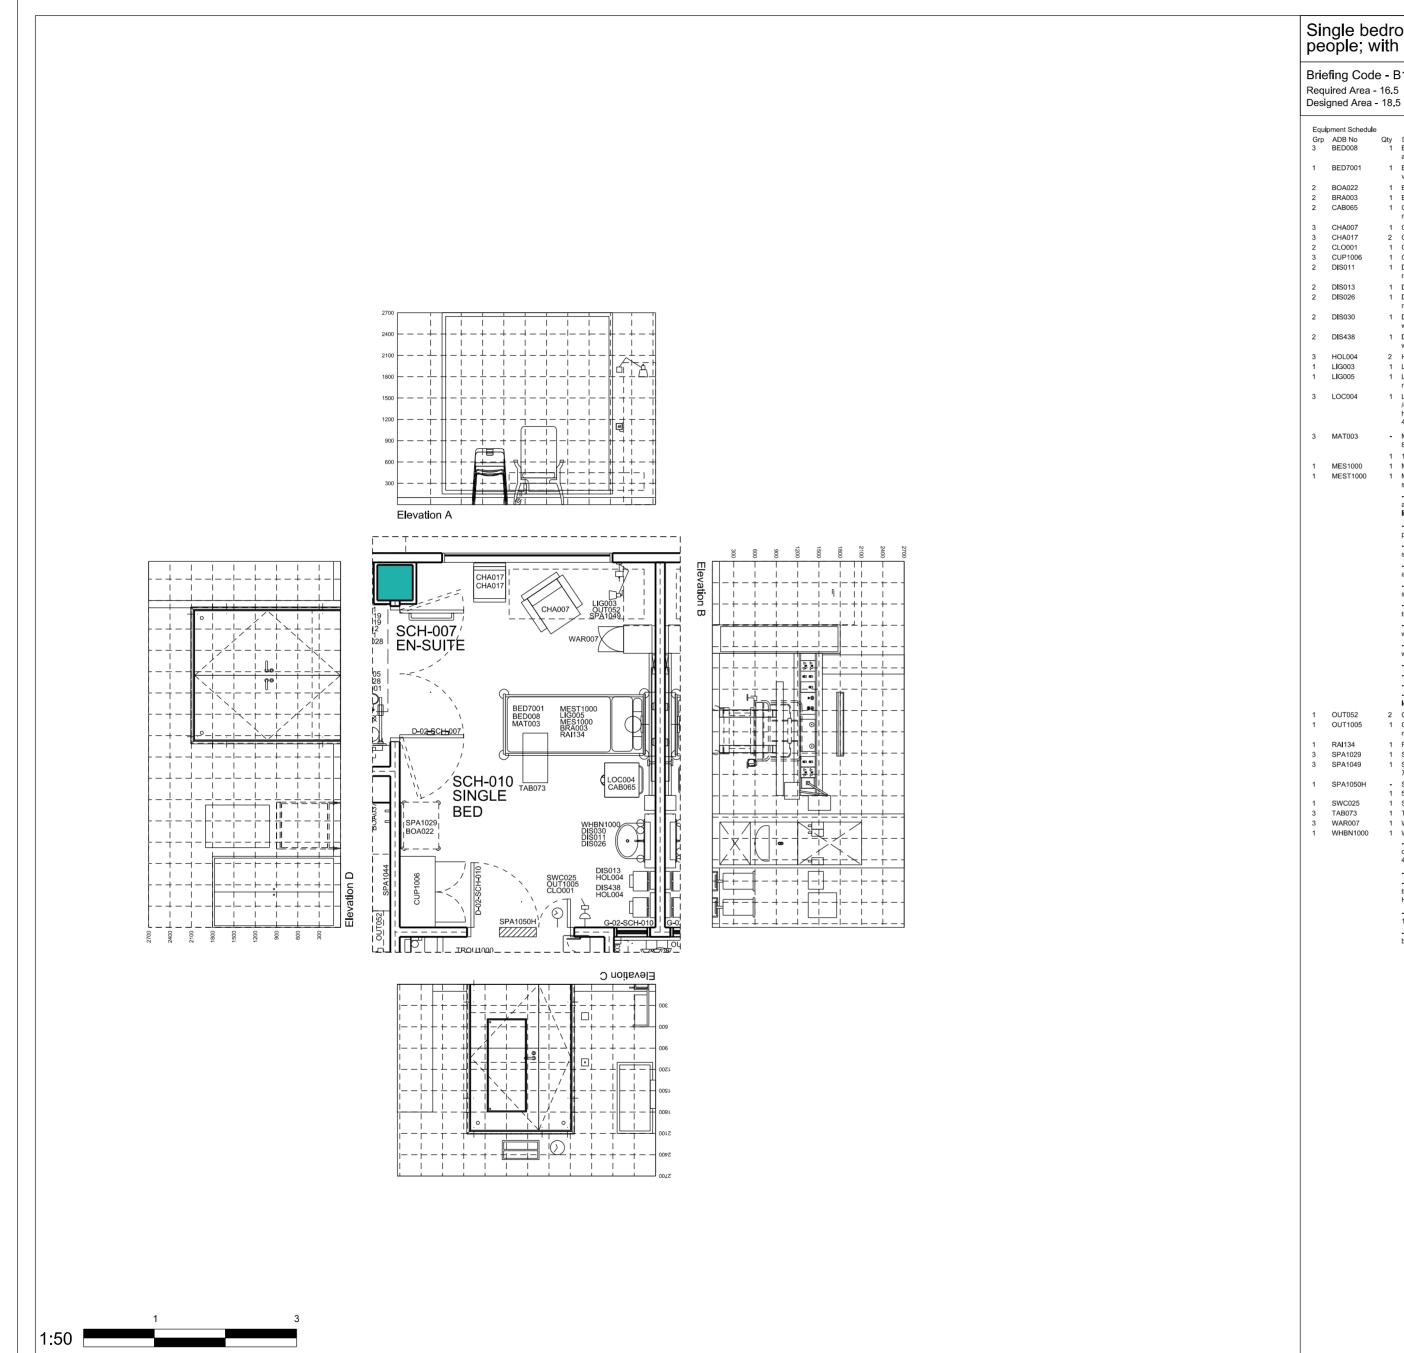

#### Single bedroom: Children/young people; with relatives overnight stay

Briefing Code - B1805C1 Required Area - 16.5

> Qty Description
> 1 BED, Kings Fund, child, variable height, two-way tilt, BED HEAD BUFFER/DOCKING device, bed and wall protection, vertical, to design 1 BOARD, display/notice, magnetic, wall mounted, 900H 600W BRACKET, holder, suction unit, wall mounted CABINET, drugs, self dispensing medication, lockable, wall mounted, 315H 210W 155D 1 CHAIR, easy, with open arms, high back, upholstered CHAIR, upright, upholstered, stacking
>  CLOCK battery, wall mounted 1 CUPBOARD, tall, lockable, 1800H 1000W 500D 1 DISPENSER, barrier cream, disposable single cartridge, wall 1 DISPENSER, paper towel, wall mounted 1 DISPENSER, Medical hand sanitizer, lever action, wall 1 DISPENSER, soap, disposable single cartridge, lever action, DISPENSER, disposable gloves set of 4 and disposable apron, wall mounted 2 HOLDER, sack, with Ild foot operated, small, freestanding LUMINAIRE, reading, 100 watt

 LUMINAIRE, bedhead, dimmable, patient reading and general nursing care/examination LOCKER, bedside, 4 compartment with lockable section /drawer, towel rail at rear, on castors, with patient hanging space and integrated lockable medicine, 902H 485W 485D

- MATTRESS, Kings Fund bed, child, standard backrest, 1655L 865W 125D 1 1, 940 x 825 mm MEDICAL SERVICE COLUMN, dropper.

1 MEDICAL SERVICE TRUNKING, paediatric inpatient bed/trolley space, to HTM 08-03 requirements. - 1 No. BED025 (1) MEDICAL SUPPLY UNIT, may include socket

- 1 No. CAL012 (1) RESET UNIT, with repeat lamp, patient/staff call

- 1 No. CAL043 (1) PUSH BUTTON patient/staff call with socket for extension pear push, trunking mounted

- 1 No. CAL047 (1) PUSH BUTTON staff emergency call, reset and integral/adjacent indicator lamp, trunking mounted - 1 No. ECS1000 (1) ENTERTAINMENT SYSTEM, to client specification.

- 4 No. OUT012 (1) SOCKET outlet switched 13amp twin, trunking mounted

- 2 No. OUT131 (1) SOCKET outlet double data/volce, wall/trunking mounted

- 1 No. OUT151 (1) SOCKET outlet patient monitoring, wall/trunking mounted

- 1 No. OUT470 (1) OUTLET, oxygen, medical - 1 No. OUT475 (1) OUTLET, vacuum, medical

- 2 No. SWC1002 (1) Space for light switch.
- 1 No. TRU1001 (1) MEDICAL SERVICE TRUNKING, horizontal,

length as drawn. 2 CONNECTION UNIT, switched, 13 amp

1 CLEANERS SOCKET outlet, switched, 13 amp, single, wall

1 RAIL, clinical equipment, wall mounted, 1600mm SPACE, PC Trolley 900H 660W 500D,

Space for "Wiskaway" (wallbed with integral housing only), 7500H vertical wall bed - 700mm mattress.

SPACE, High Level Pressure Stabilizers, height to M&E design 520 x 130 mm SWITCH, **li**ght

TABLE, overbed, cantilevered WARDROBE, 1800H 400W 400D

WASH BASIN, clinical, with non touch panel mounted tap/s.
- 1 No. BAS101 (1) BASIN, medium, hospital pattern, vitreous china, no tap holes, no overflow, integral back outlet, 500W 400D. HTM64LBHM

- 1 No. OUT052 (1) CONNECTION UNIT, switched, 13 amp -1 No. TAP894 (1) TAP bib, hospital pattern, integral thermostatic mixer, automatic action with sensor operation. HTM64TBH6

- 1 No. WAS100 (1) WASTE, unslotted flush-grated, metal, 1. 1/4 in. HTM64WT1

- 1 No. WAS1000 (1) TRAP, concealed waste, for back outlet basins.

#### **NIGHTINGALE** associates∎∎∎∎

87-91 Newman Street

London W1T 3EY Tel: 0207 079 9900 Fax: 0207 079 9901 www.nightingaleassociates.com

NEW SOUTH GLASGOW HOSPITALS (NSGH) PROJECT

Drawing Title

SCHIEHALLION WARD NCH-02-SCH-010

Single bedroom: Children/young people; with relatives overnight stay

| Job No   | Drawn           | Checked            | Approved                 |
|----------|-----------------|--------------------|--------------------------|
| 09080    | CO              | DL                 | EW                       |
| Status   |                 | Date               | Scale@A2                 |
| AS BUILT |                 | 05/08/2010         | 1:50                     |
|          | 09080<br>Status | 09080 CO<br>Status | 09080 CO DL  Status Date |