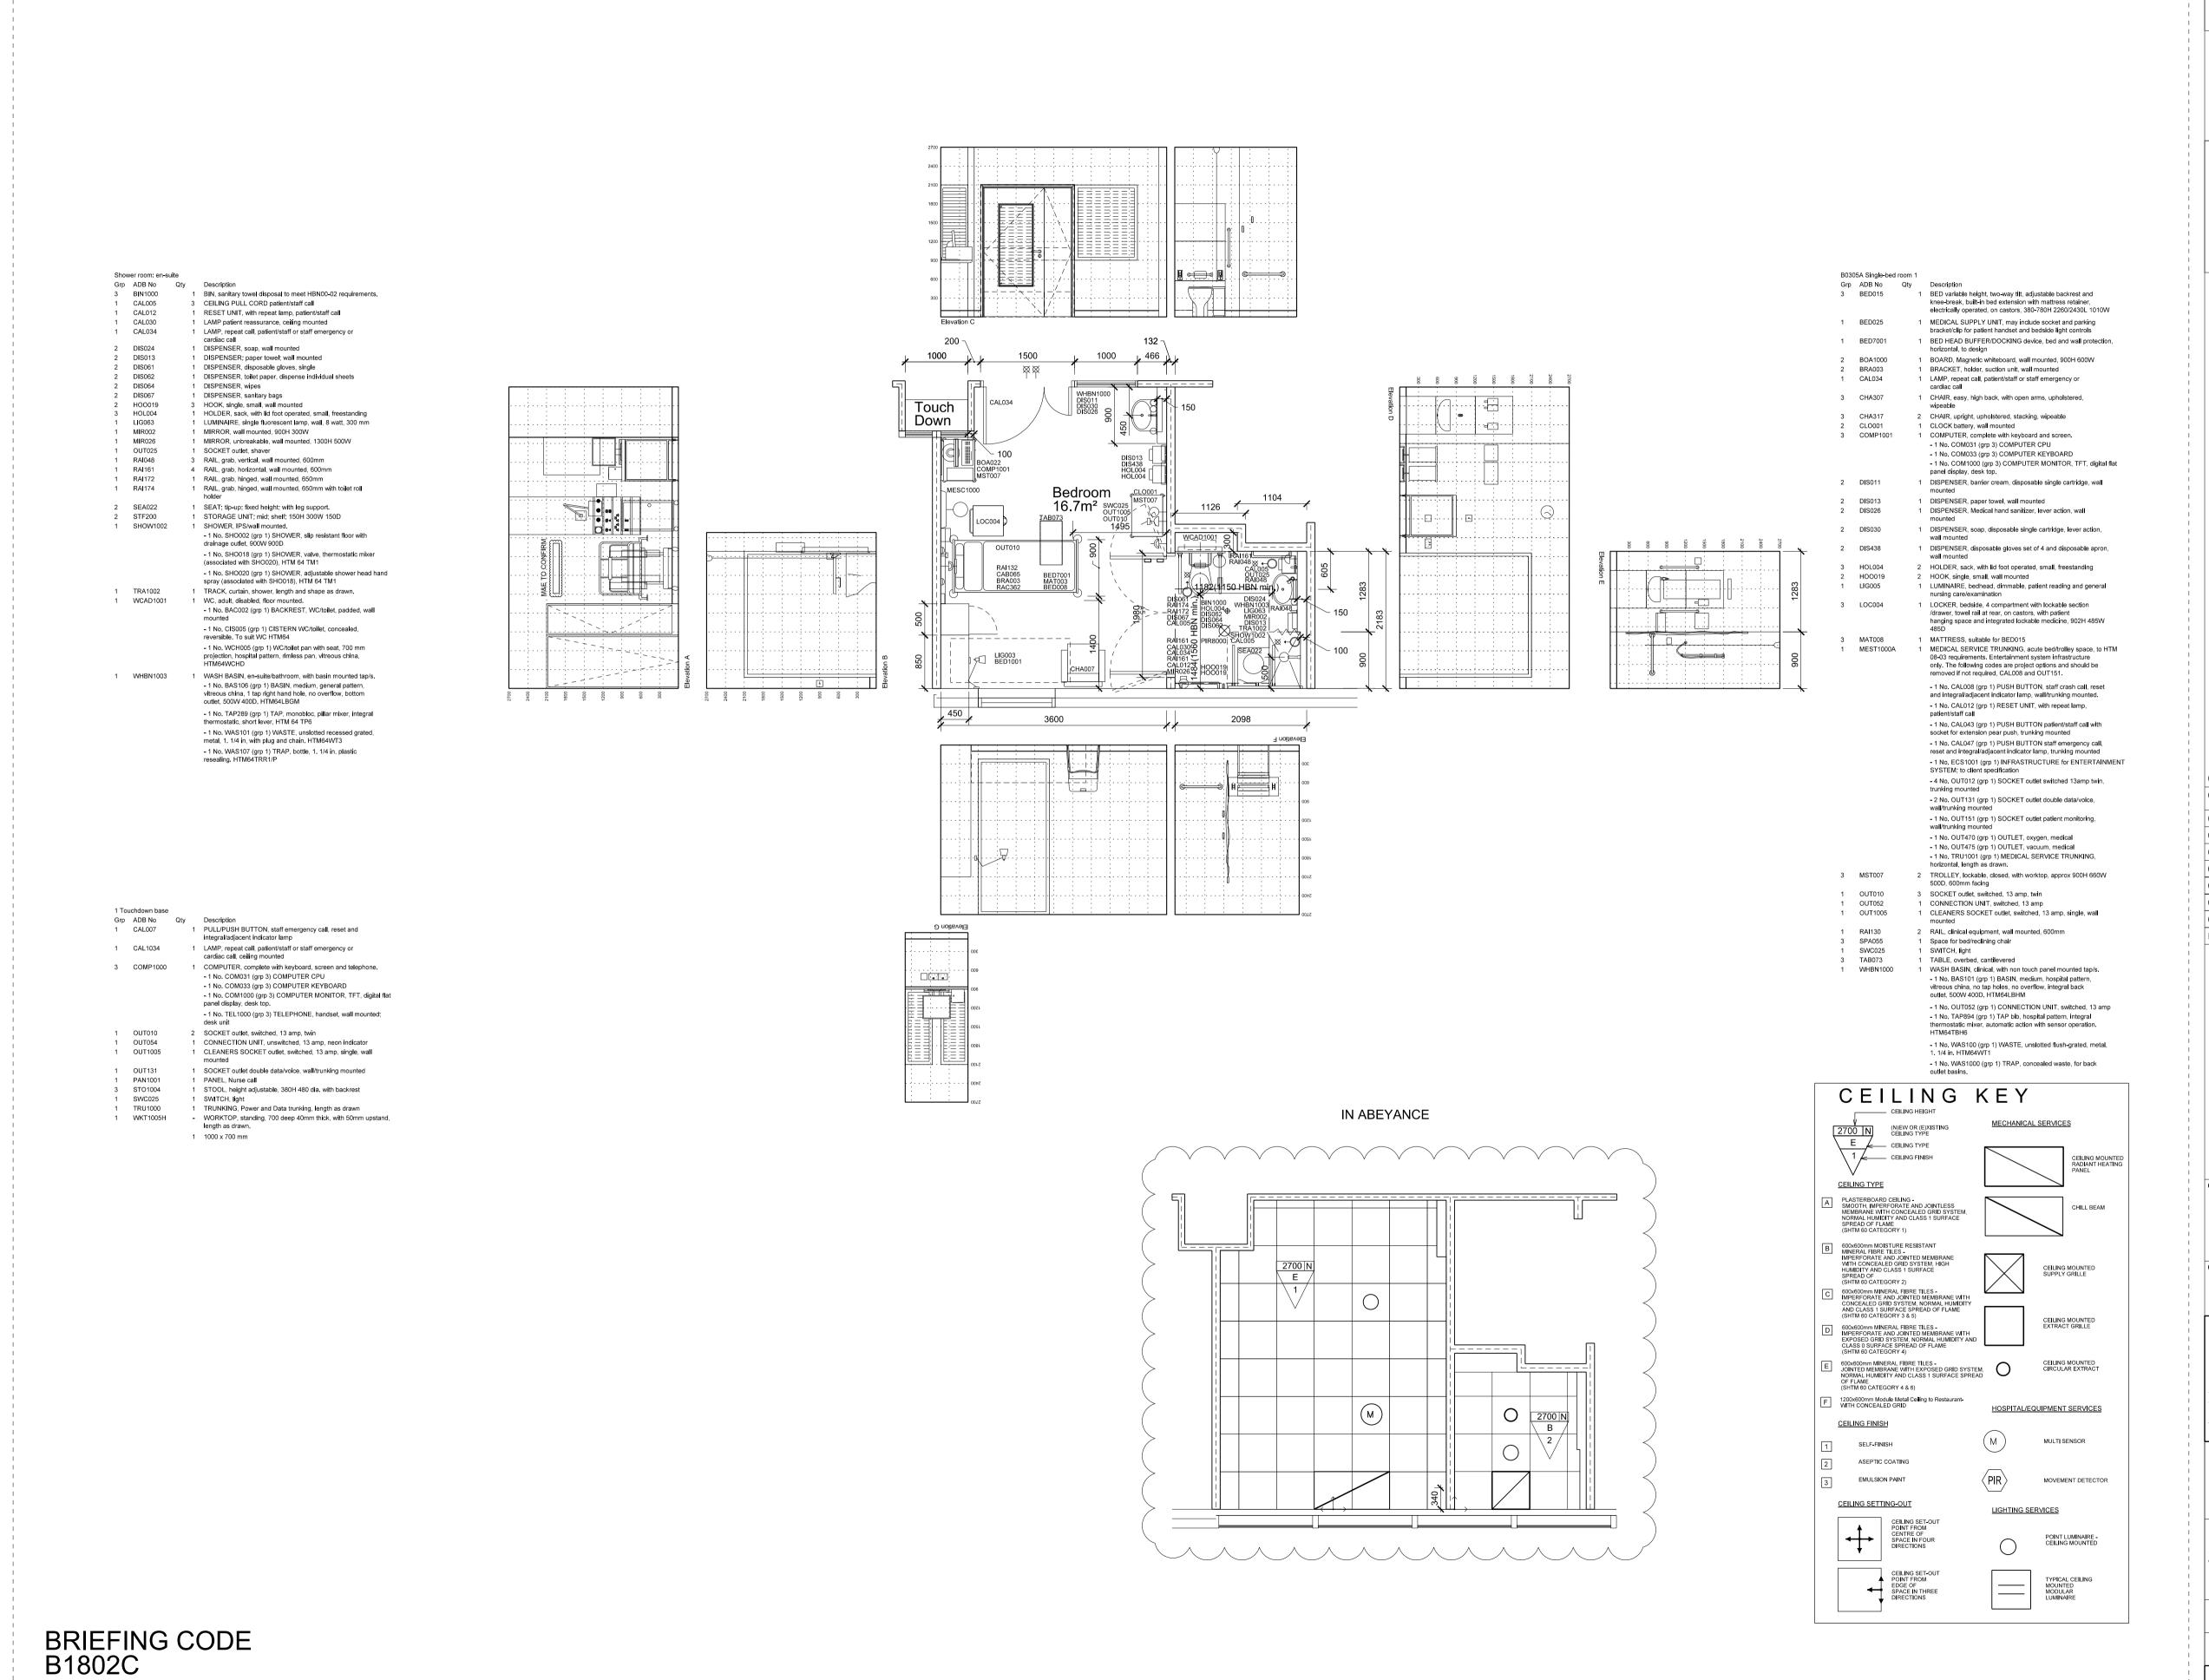

This drawing is copyright.Do not scale dimensions from this drawing. - All discrepancies on this drawing are to be reported to the architect. Do not modify any element of this drawing. Use drawing only for purpose(s) issued. Designer Identification of Hazard/Risk **CHILDRENS BEDROOM** Req Area: Designed Area: 16.7m<sup>2</sup> SHOWER ROOM EN-SUITE Req Area: 4.5m<sup>2</sup> Designed Area: 4.45m<sup>2</sup> 09 29.10.10 SvM Updated to BCL comments. 08 28.10.10 SvM Aligned with BCL/DT Review and 1:50 UGM Comments for FBC 07 02.07.10 ML Issued to Reflect as Built Status 01.07.10 06 24.06.10 ML Issued for construction 05 19.05.10 ML Issued for construction 04 26.03.10 ML Updated to latest information 03 | 19.03.10 CL | Elevated 02 05.03.10 CL Sketch 01 25.02.10 CL Sketch Rev Date Drw Revision Notes Chk App **Brookfield** NIGHTINGALE architects associates∎∎∎∎ 87-91 Newman Street London W1T 3EY Tel: 0207 079 9900 Fax: 0207 079 9901 www.nightingaleassociates.com NEW SOUTH GLASGOW HOSPITALS (NSGH) PROJECT ROOM LAYOUT DETAIL SINGLE BEDROOM: Children/young people, with relatives overnight stay Job No Checked Approved 09080 EB Scale@A1 CONTRACT 26.02.10 1:50 Origin Zone Level Type Content Sequential Drawing No

NA XX XX AS 480 002

#### Single bedroom: Children/young people; with relatives overnight stay

Briefing Code - B1805C1 Required Area - 16.5

> Qty Description
> 1 BED, Kings Fund, child, variable height, two-way tilt, BED HEAD BUFFER/DOCKING device, bed and wall protection, vertical, to design 1 BOARD, display/notice, magnetic, wall mounted, 900H 600W BRACKET, holder, suction unit, wall mounted CABINET, drugs, self dispensing medication, lockable, wall mounted, 315H 210W 155D 1 CHAIR, easy, with open arms, high back, upholstered CHAIR, upright, upholstered, stacking
>  CLOCK battery, wall mounted 1 CUPBOARD, tall, lockable, 1800H 1000W 500D 1 DISPENSER, barrier cream, disposable single cartridge, wall 1 DISPENSER, paper towel, wall mounted 1 DISPENSER, Medical hand sanitizer, lever action, wall 1 DISPENSER, soap, disposable single cartridge, lever action, DISPENSER, disposable gloves set of 4 and disposable apron, wall mounted 2 HOLDER, sack, with Ild foot operated, small, freestanding LUMINAIRE, reading, 100 watt

 LUMINAIRE, bedhead, dimmable, patient reading and general nursing care/examination LOCKER, bedside, 4 compartment with lockable section /drawer, towel rail at rear, on castors, with patient hanging space and integrated lockable medicine, 902H 485W 485D

- MATTRESS, Kings Fund bed, child, standard backrest, 1655L 865W 125D 1 1, 940 x 825 mm MEDICAL SERVICE COLUMN, dropper.

1 MEDICAL SERVICE TRUNKING, paediatric inpatient bed/trolley space, to HTM 08-03 requirements. - 1 No. BED025 (1) MEDICAL SUPPLY UNIT, may include socket

- 1 No. CAL012 (1) RESET UNIT, with repeat lamp, patient/staff call

- 1 No. CAL043 (1) PUSH BUTTON patient/staff call with socket for extension pear push, trunking mounted

- 1 No. CAL047 (1) PUSH BUTTON staff emergency call, reset and integral/adjacent indicator lamp, trunking mounted - 1 No. ECS1000 (1) ENTERTAINMENT SYSTEM, to client specification.

- 4 No. OUT012 (1) SOCKET outlet switched 13amp twin, trunking mounted

- 2 No. OUT131 (1) SOCKET outlet double data/volce, wall/trunking mounted

- 1 No. OUT151 (1) SOCKET outlet patient monitoring, wall/trunking mounted

- 1 No. OUT470 (1) OUTLET, oxygen, medical - 1 No. OUT475 (1) OUTLET, vacuum, medical

- 2 No. SWC1002 (1) Space for light switch.
- 1 No. TRU1001 (1) MEDICAL SERVICE TRUNKING, horizontal,

length as drawn. 2 CONNECTION UNIT, switched, 13 amp

1 CLEANERS SOCKET outlet, switched, 13 amp, single, wall

1 RAIL, clinical equipment, wall mounted, 1600mm SPACE, PC Trolley 900H 660W 500D,

Space for "Wiskaway" (wallbed with integral housing only), 7500H vertical wall bed - 700mm mattress.

SPACE, High Level Pressure Stabilizers, height to M&E design 520 x 130 mm SWITCH, **li**ght

TABLE, overbed, cantilevered WARDROBE, 1800H 400W 400D

WASH BASIN, clinical, with non touch panel mounted tap/s.
- 1 No. BAS101 (1) BASIN, medium, hospital pattern, vitreous china, no tap holes, no overflow, integral back outlet, 500W 400D. HTM64LBHM

- 1 No. OUT052 (1) CONNECTION UNIT, switched, 13 amp -1 No. TAP894 (1) TAP bib, hospital pattern, integral thermostatic mixer, automatic action with sensor operation. HTM64TBH6

- 1 No. WAS100 (1) WASTE, unslotted flush-grated, metal, 1. 1/4 in. HTM64WT1

- 1 No. WAS1000 (1) TRAP, concealed waste, for back outlet basins.