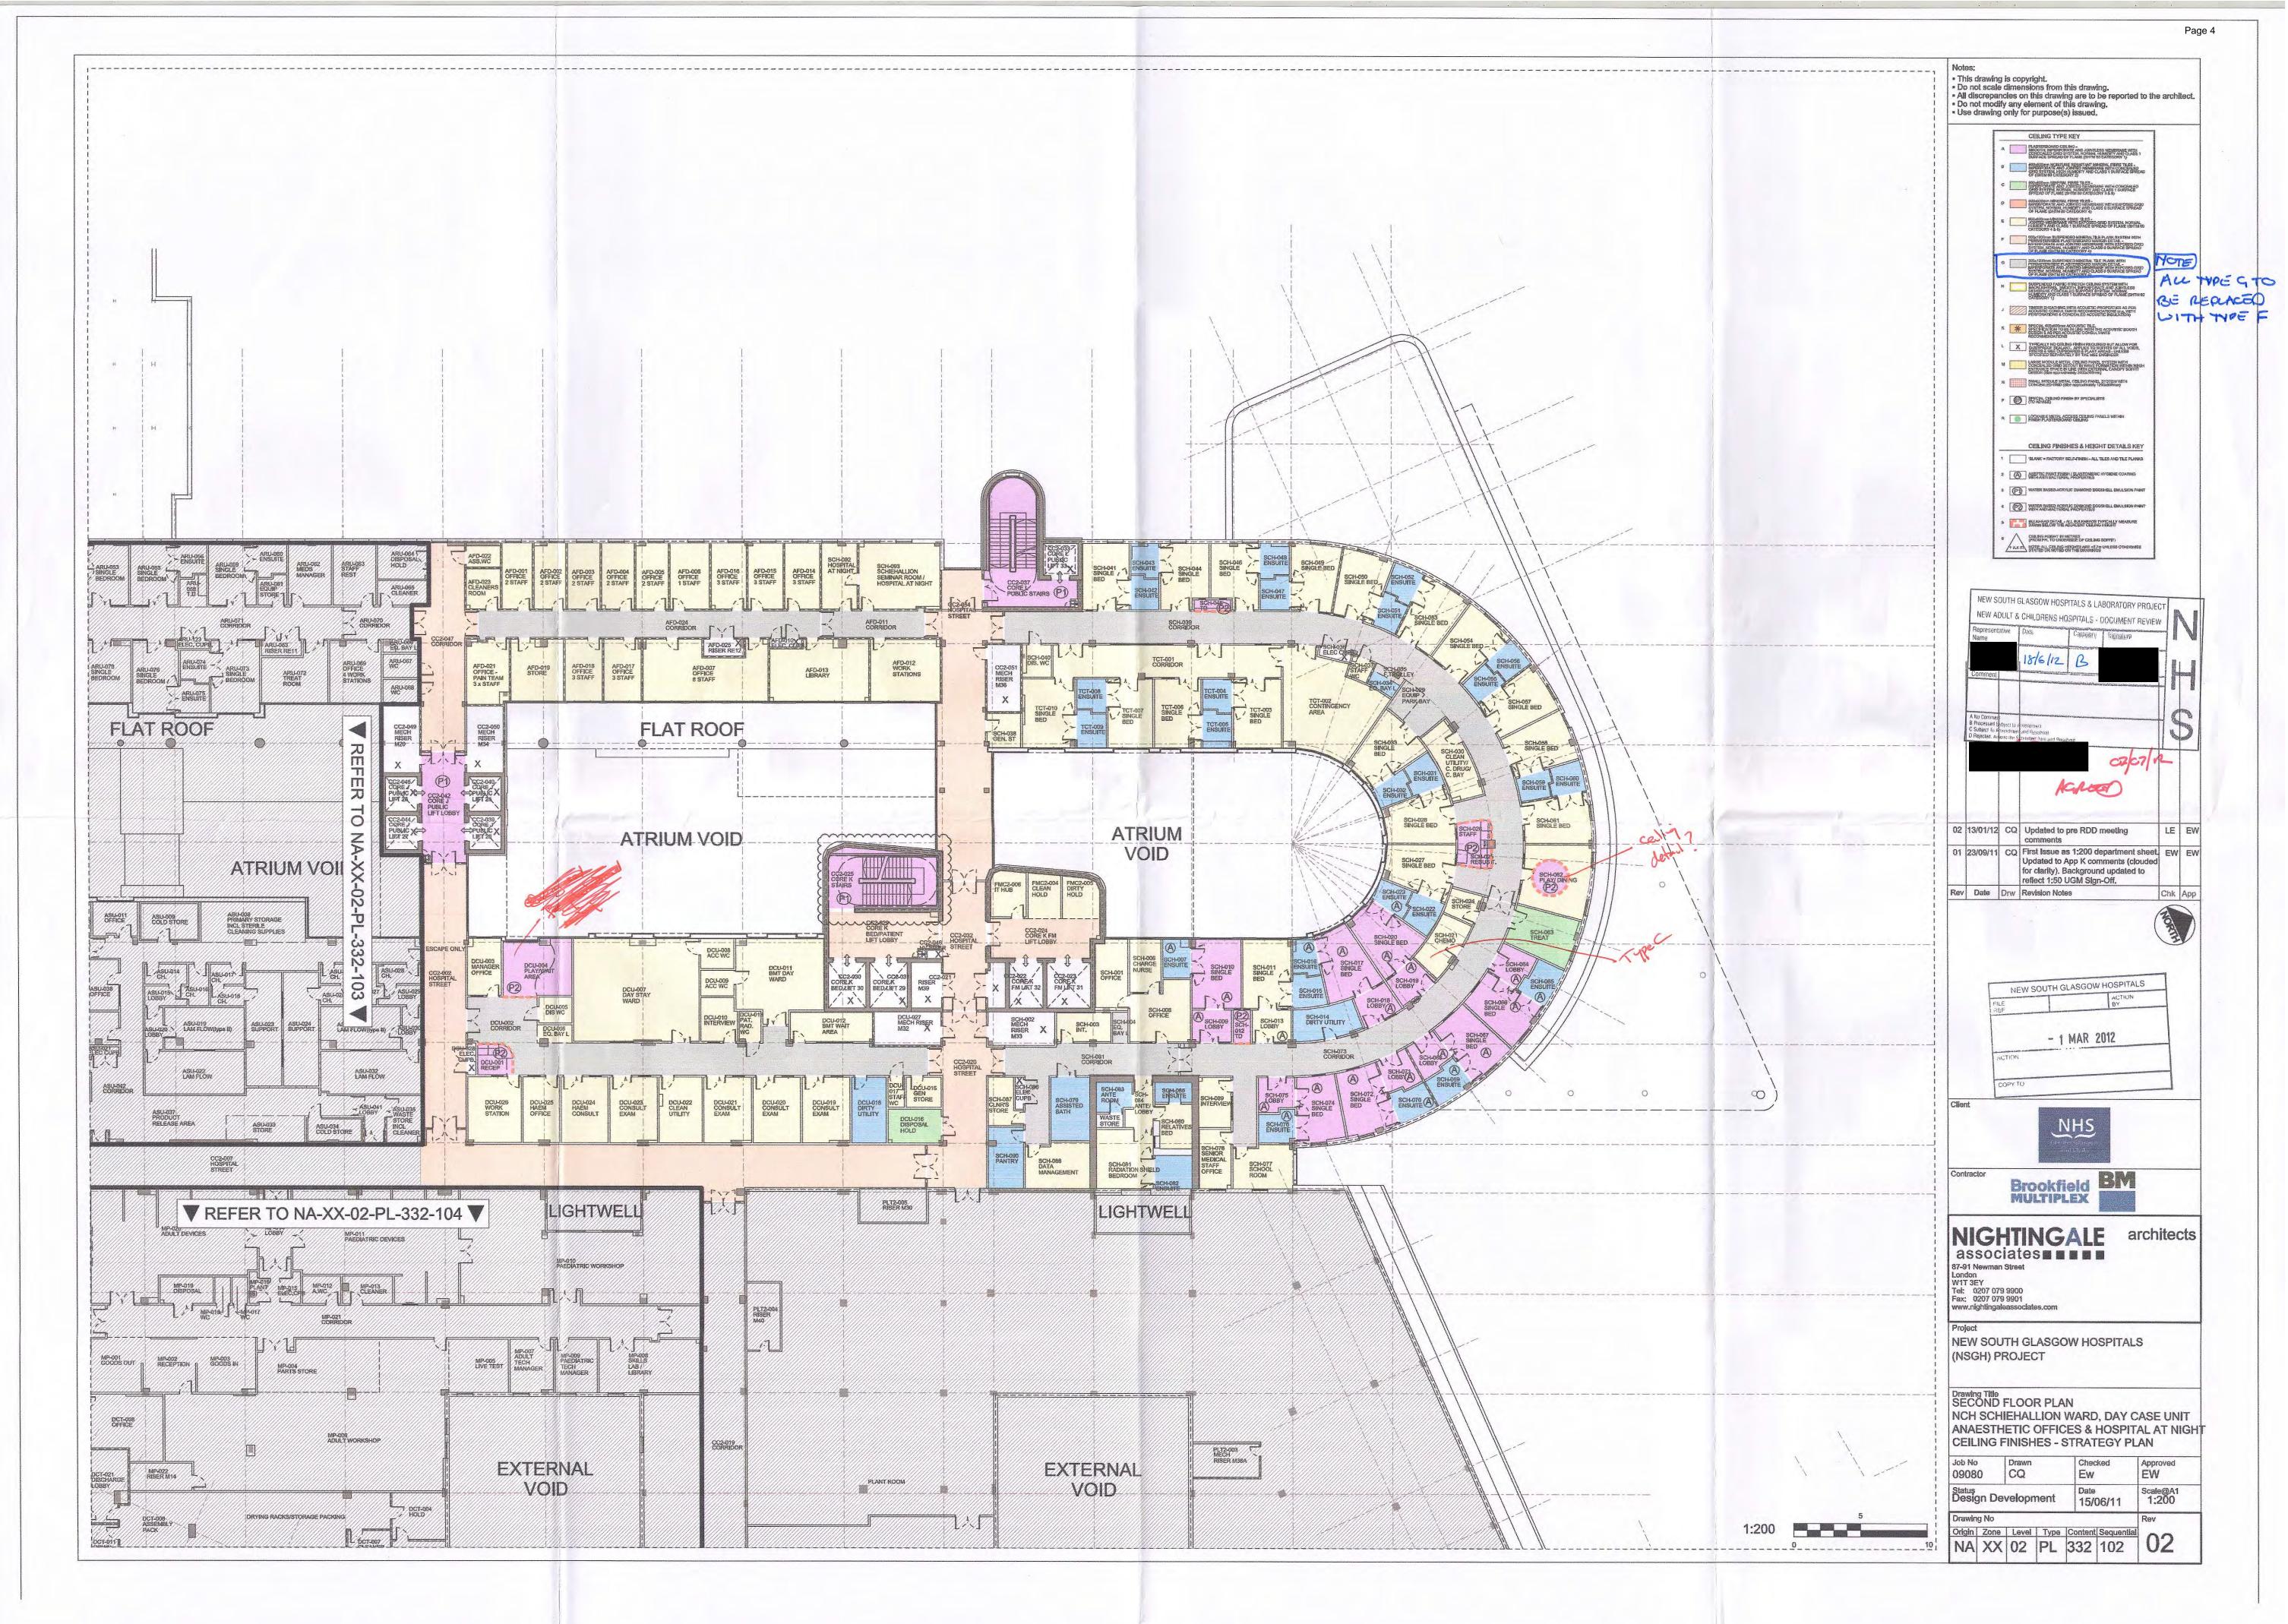

### **Table of Contents**

| Doc No. | Object ID | <b>Document Title</b>                                                                                       | Page No. |
|---------|-----------|-------------------------------------------------------------------------------------------------------------|----------|
| 1.      | A52353204 | Ward 2A Schiehallion - 1:200 overall<br>General Arrangement (GA) Plan (to show<br>lobby and patient bedroom | Page 3   |
| 2.      | A52701588 | Ward 2A Schiehallion - 1:200 Ceiling Finishes                                                               | Page 4   |
| 3.      | A52379602 | Ward 2A Schiehallion - 1:50 Reflected<br>Ceiling Plan ½                                                     | Page 5   |
| 4.      | A52379598 | Ward 2A Schiehallion - 1:50 Reflected<br>Ceiling Plan 2/2                                                   | Page 6   |
| 5.      | A52609634 | Ward 2A Schiehallion - 1:50 Patient<br>Bedroom: layout with elevations                                      | Page 7   |
| 6.      | A33017934 | Ward 2A Schiehallion - 1:50 Patient<br>Bedroom: Ventilation layout                                          | Page 8   |
| 7.      | A34587113 | Ward 2A Schiehallion - 1:50 Patient BMT<br>Bedroom: layout with elevations                                  | Page 9   |
| 8.      | A51667960 | Ward 2A Schiehallion - Room Data Sheet                                                                      | Page 10  |