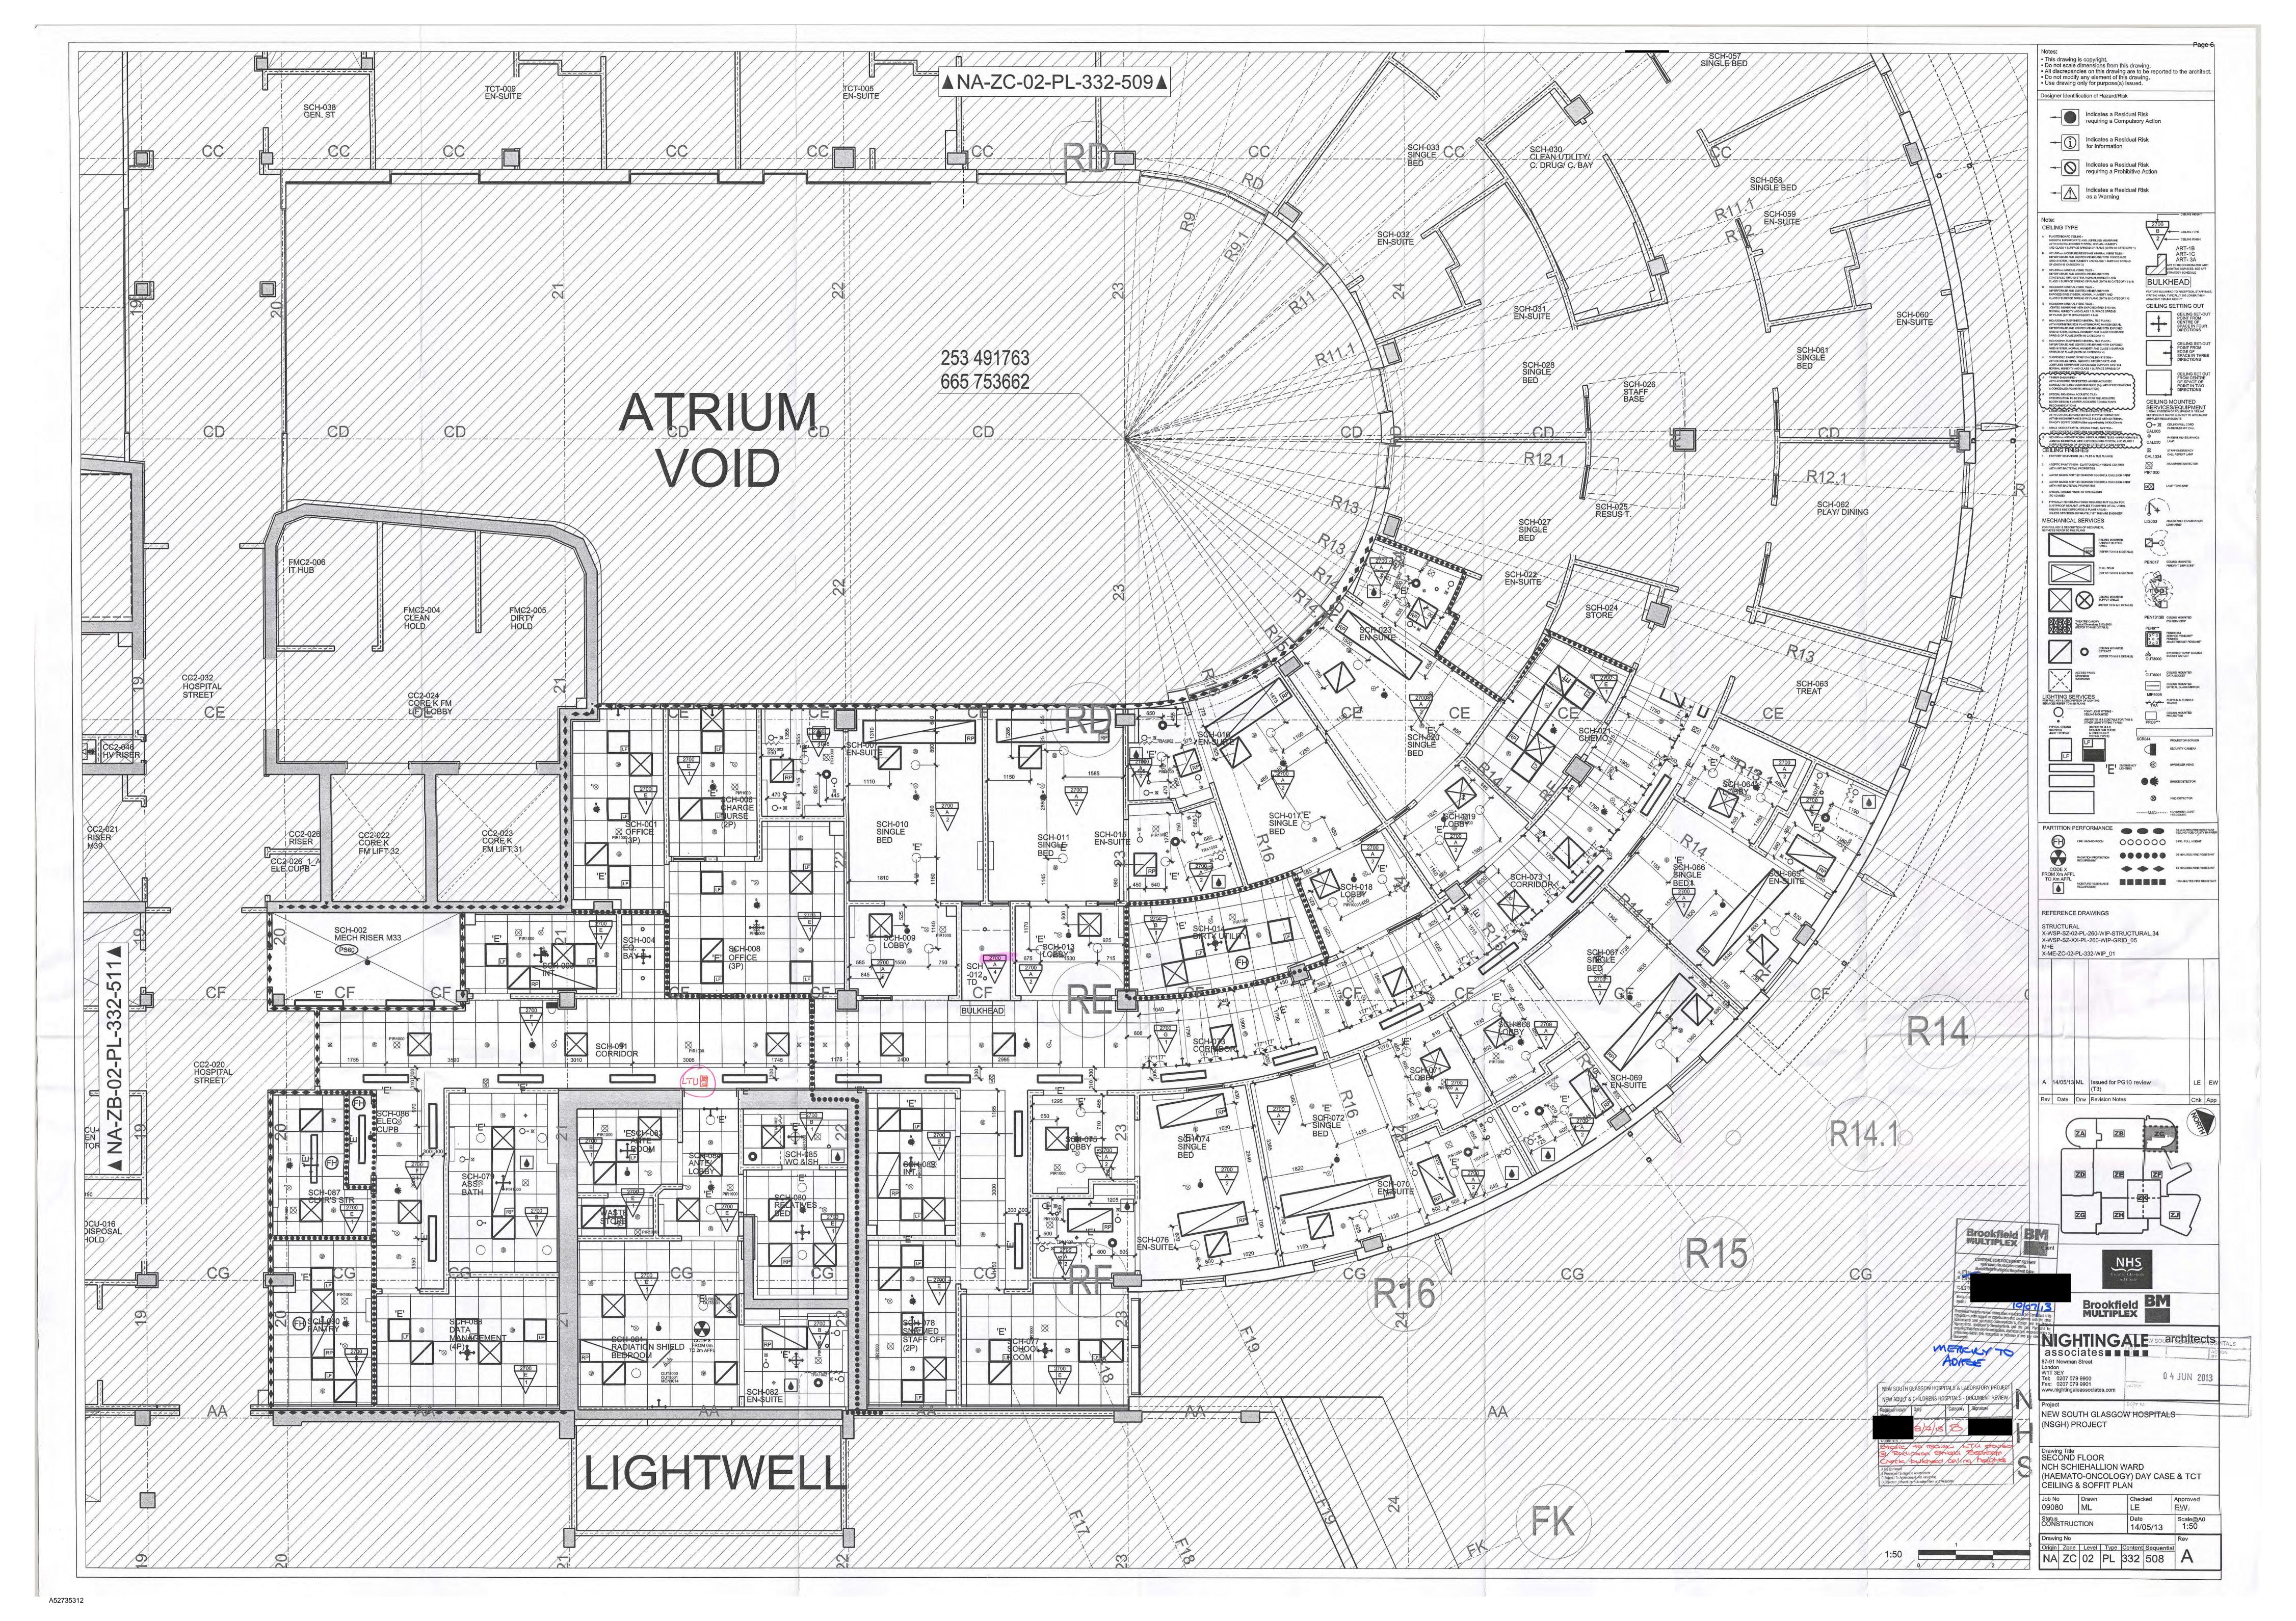

### **Table of Contents**

| Doc No. | Object ID | <b>Document Title</b>                                                                                       | Page No. |
|---------|-----------|-------------------------------------------------------------------------------------------------------------|----------|
| 1.      | A52353204 | Ward 2A Schiehallion - 1:200 overall<br>General Arrangement (GA) Plan (to show<br>lobby and patient bedroom | Page 3   |
| 2.      | A52701588 | Ward 2A Schiehallion - 1:200 Ceiling Finishes                                                               | Page 4   |
| 3.      | A52379602 | Ward 2A Schiehallion - 1:50 Reflected<br>Ceiling Plan ½                                                     | Page 5   |
| 4.      | A52379598 | Ward 2A Schiehallion - 1:50 Reflected<br>Ceiling Plan 2/2                                                   | Page 6   |
| 5.      | A52609634 | Ward 2A Schiehallion - 1:50 Patient<br>Bedroom: layout with elevations                                      | Page 7   |
| 6.      | A33017934 | Ward 2A Schiehallion - 1:50 Patient<br>Bedroom: Ventilation layout                                          | Page 8   |
| 7.      | A34587113 | Ward 2A Schiehallion - 1:50 Patient BMT<br>Bedroom: layout with elevations                                  | Page 9   |
| 8.      | A51667960 | Ward 2A Schiehallion - Room Data Sheet                                                                      | Page 10  |