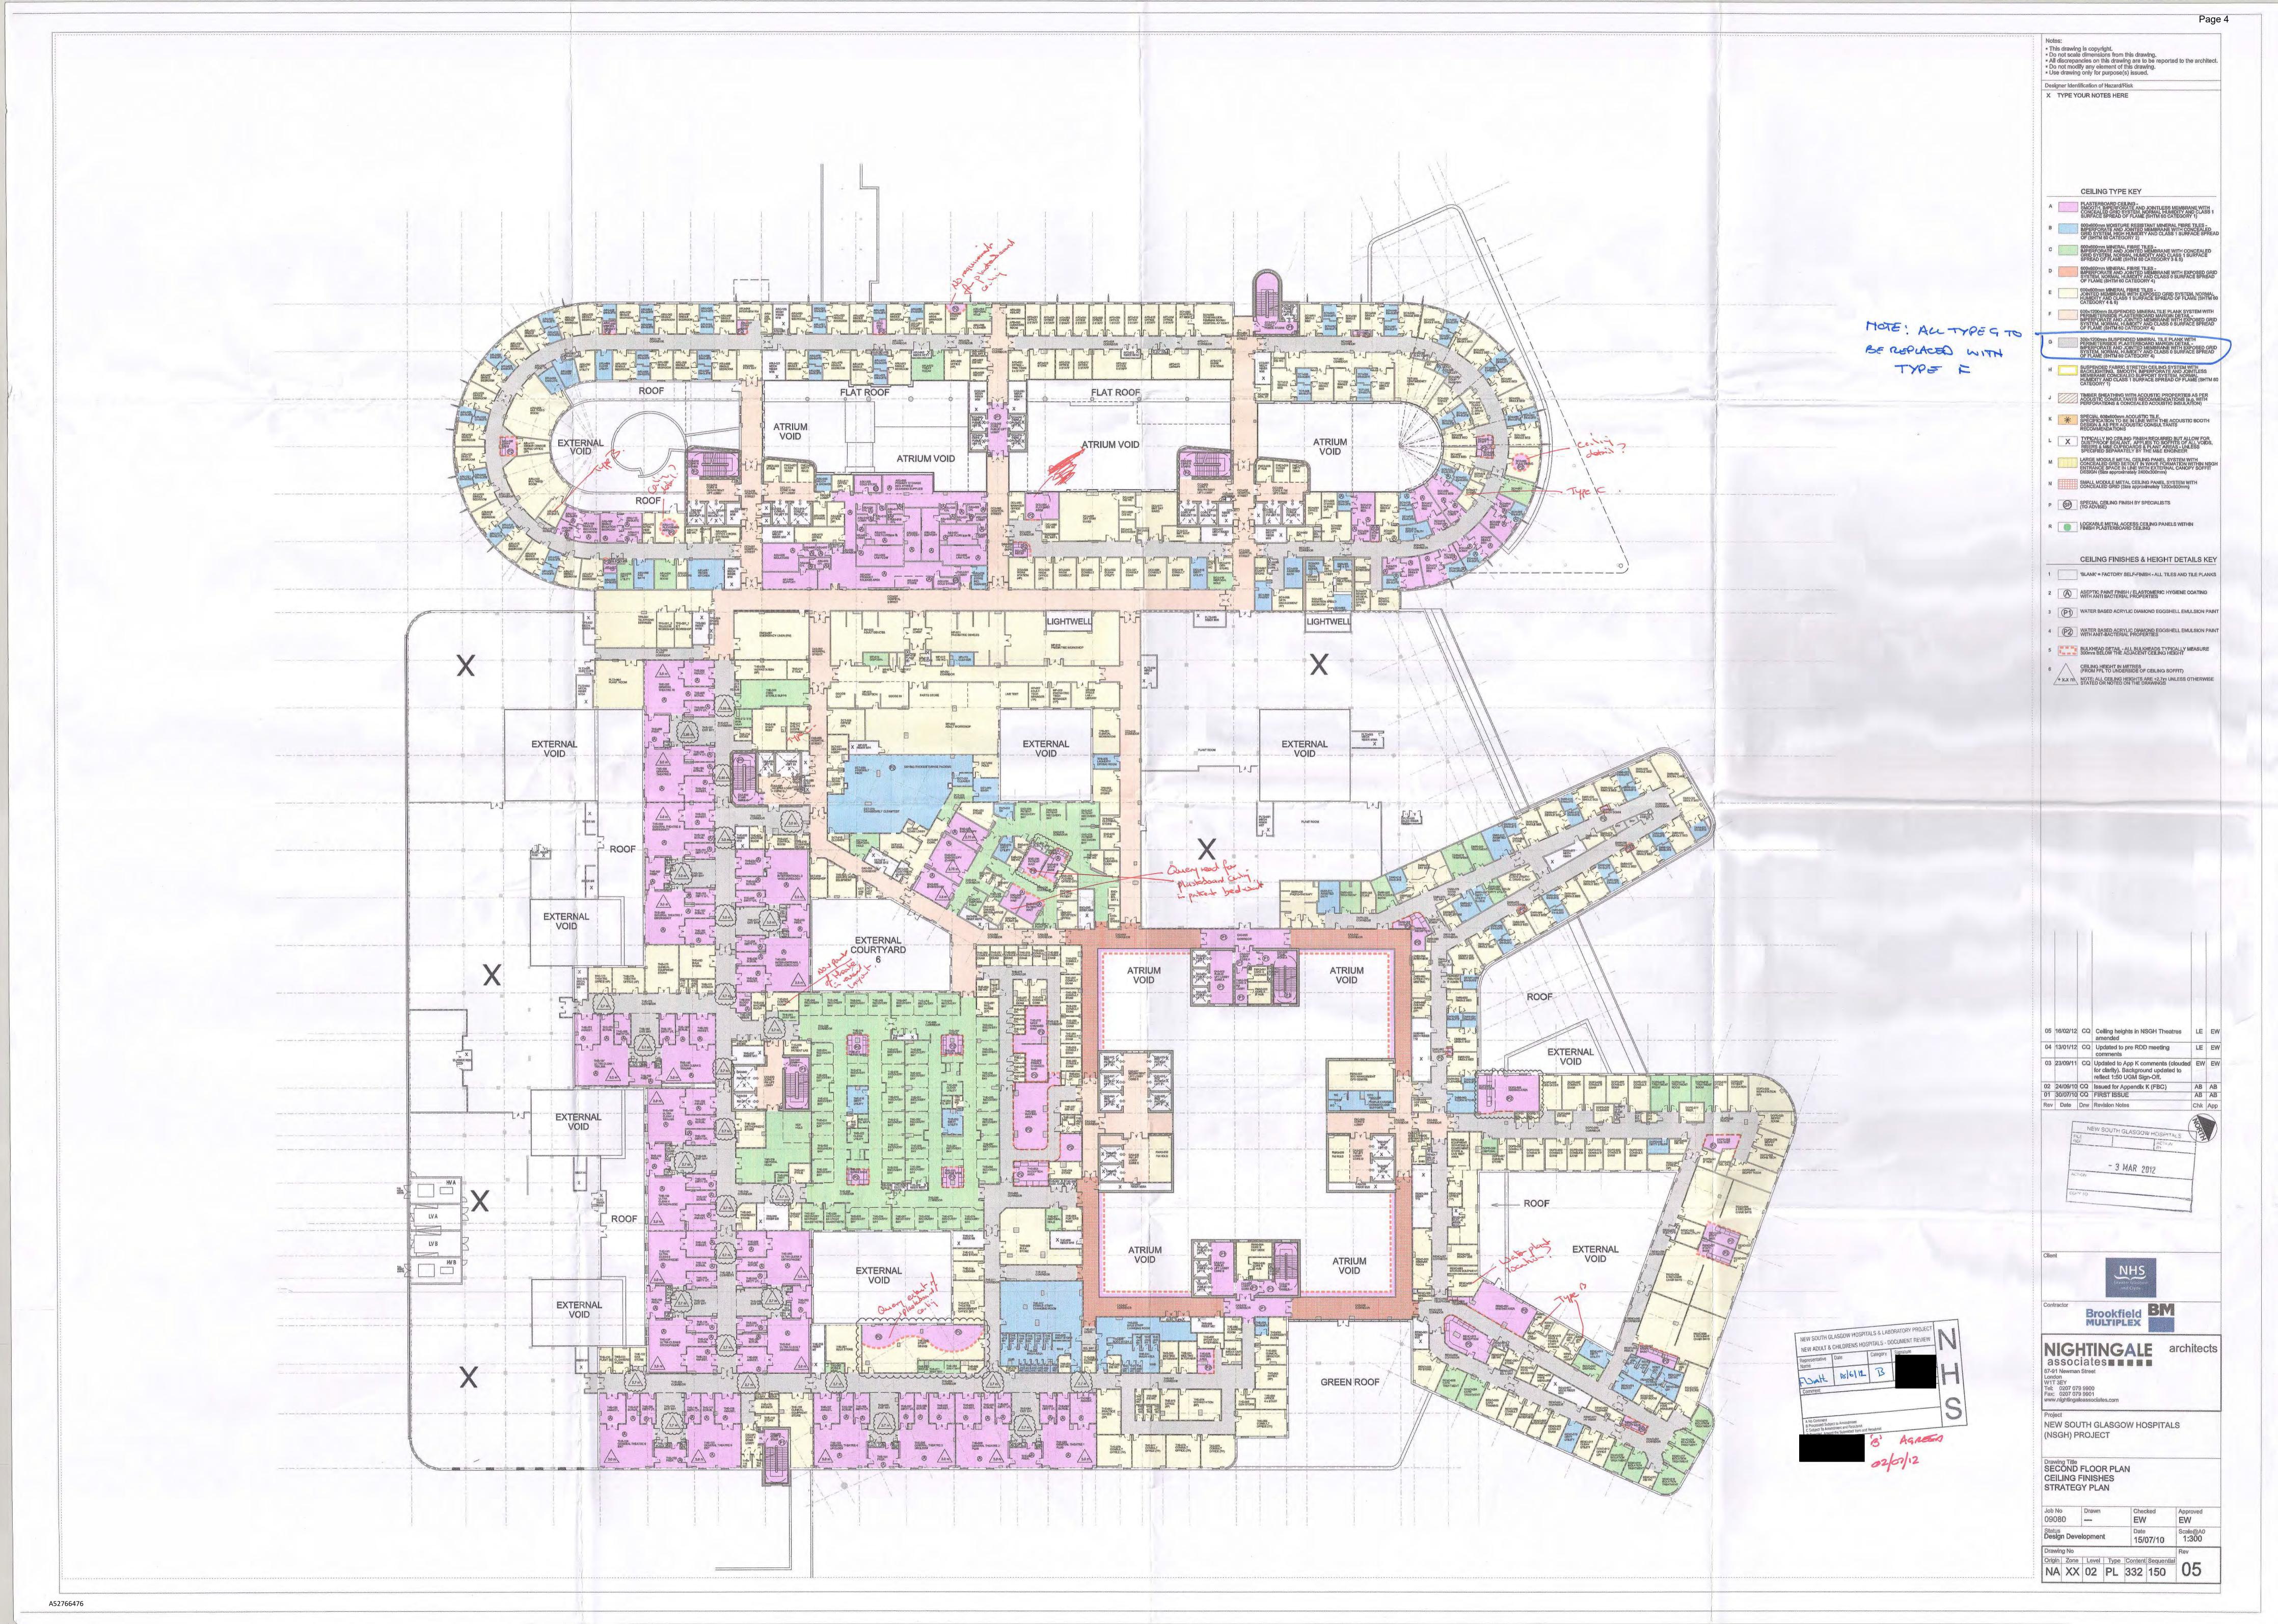

### **Table of Contents**

| 1.   | A52353206 | NCH Level 2 Generic Ward - 1:200 overall General<br>Arrangement (GA) Plan - NCH Acute Receiving Ward<br>and Aseptic Suite | Page 3  |
|------|-----------|---------------------------------------------------------------------------------------------------------------------------|---------|
| 2.   | A52701440 | Level 2 - 1:300 Ceiling finishes                                                                                          | Page 4  |
| 3.   | A52379596 | NCH Level 2 Generic Ward - 1:50 Ceiling Finishes 1/2                                                                      | Page 5  |
| 4.   | A52379597 | NCH Level 2 Generic Ward - 1:50 Ceiling Finishes 2/2                                                                      | Page 6  |
| 5.   | A52609522 | NCH Level 2 Generic Ward - Patient ensuite: 1:50<br>Ensuite Layout with elevations                                        | Page 7  |
| 6.   | A52609640 | NCH Level 2 Generic Ward - Patient bedroom and ensuite: 1:50 Ensuite Layout with elevations                               | Page 8  |
| 7.   | A52147869 | NCH Level 2 Generic Ward - Room Data Sheets                                                                               |         |
| 7.1. |           | Signed Cover Page (extract of page 1)                                                                                     | Page 9  |
| 7.2. |           | Cover Sheets (extract of pages 2-5)                                                                                       | Page 10 |
| 7.3. |           | Patient Support Area (extract of pages 6-8)                                                                               | Page 14 |
| 7.4. |           | Patient Support Area (extract of pages 13-16)                                                                             | Page 17 |
| 7.5. |           | Treatment Room (extract of pages 21-25)                                                                                   | Page 21 |
| 7.6. |           | Bedroom (extract of pages 29-34)                                                                                          | Page 26 |
| 7.7. |           | Ensuite (extract of pages 35-38)                                                                                          | Page 32 |

Touch Down O 2700 N B 2

CEILING FINISH A PLASTERBOARD CEILING -SMOOTH, IMPERFORATE AND JOINTLESS MEMBRANE WITH CONCEALED GRID SYSTEM, NORMAL HUMDITY AND CLASS 1 SURFACE SPREAD OF FLAME (SHTM 60 CATEGORY 1) CHILL BEAM B 600x600mm MOISTURE RESISTANT
MINERAL FIBRE TILES IMPERFORATE AND JOINTED MEMBRANE
WITH CONCEALED GRID SYSTEM, HIGH
HUMDITY AND CLASS 1 SURFACE
SPREAD OF
(SHTM 60 CATEGORY 2) CEILING MOUNTED SUPPLY GRILLE GOM:600mm MINERAL FIBRE TILES MPERFORATE AND JOINTED MEMBRANE WITH
CONCEALED GRID SYSTEM, NORMAL HUMIDITY
AND CLASS 1 SURFACE SPREAD OF FLAME
(SHTM 60 CATEGORY 3 & 5) CEILING MOUNTED EXTRACT GRILLE D 600x600mm MINERAL FIBRE TILES - IMPERFORATE AND JOINTED MEMBRANE WITH EXPOSED GRID SYSTEM, NORMAL HUMIDITY A CLASS 0 SURFACE SPREAD OF FLAME (SHTM 60 CATEGORY 4) 600x600mm MINERAL FIBRE TILES -JOINTED MEMBRANE WITH EXPOSED GRID SYSTEM, NORMAL HUMIDITY AND CLASS 1 SURFACE SPREAD OF FLAME (SHTM 60 CATEGORY 4 & 6) F 1200x600mm Module Metal Ceiling to Restaurant-WITH CONCEALED GRID HOSPITAL/EQUIPMENT SERVICES MULTI SENSOR SELF-FINISH ASEPTIC COATING EMULSION PAINT MOVEMENT DETECTOR LIGHTING SERVICES TYPICAL CEILING MOUNTED MODULAR LUMINAIRE