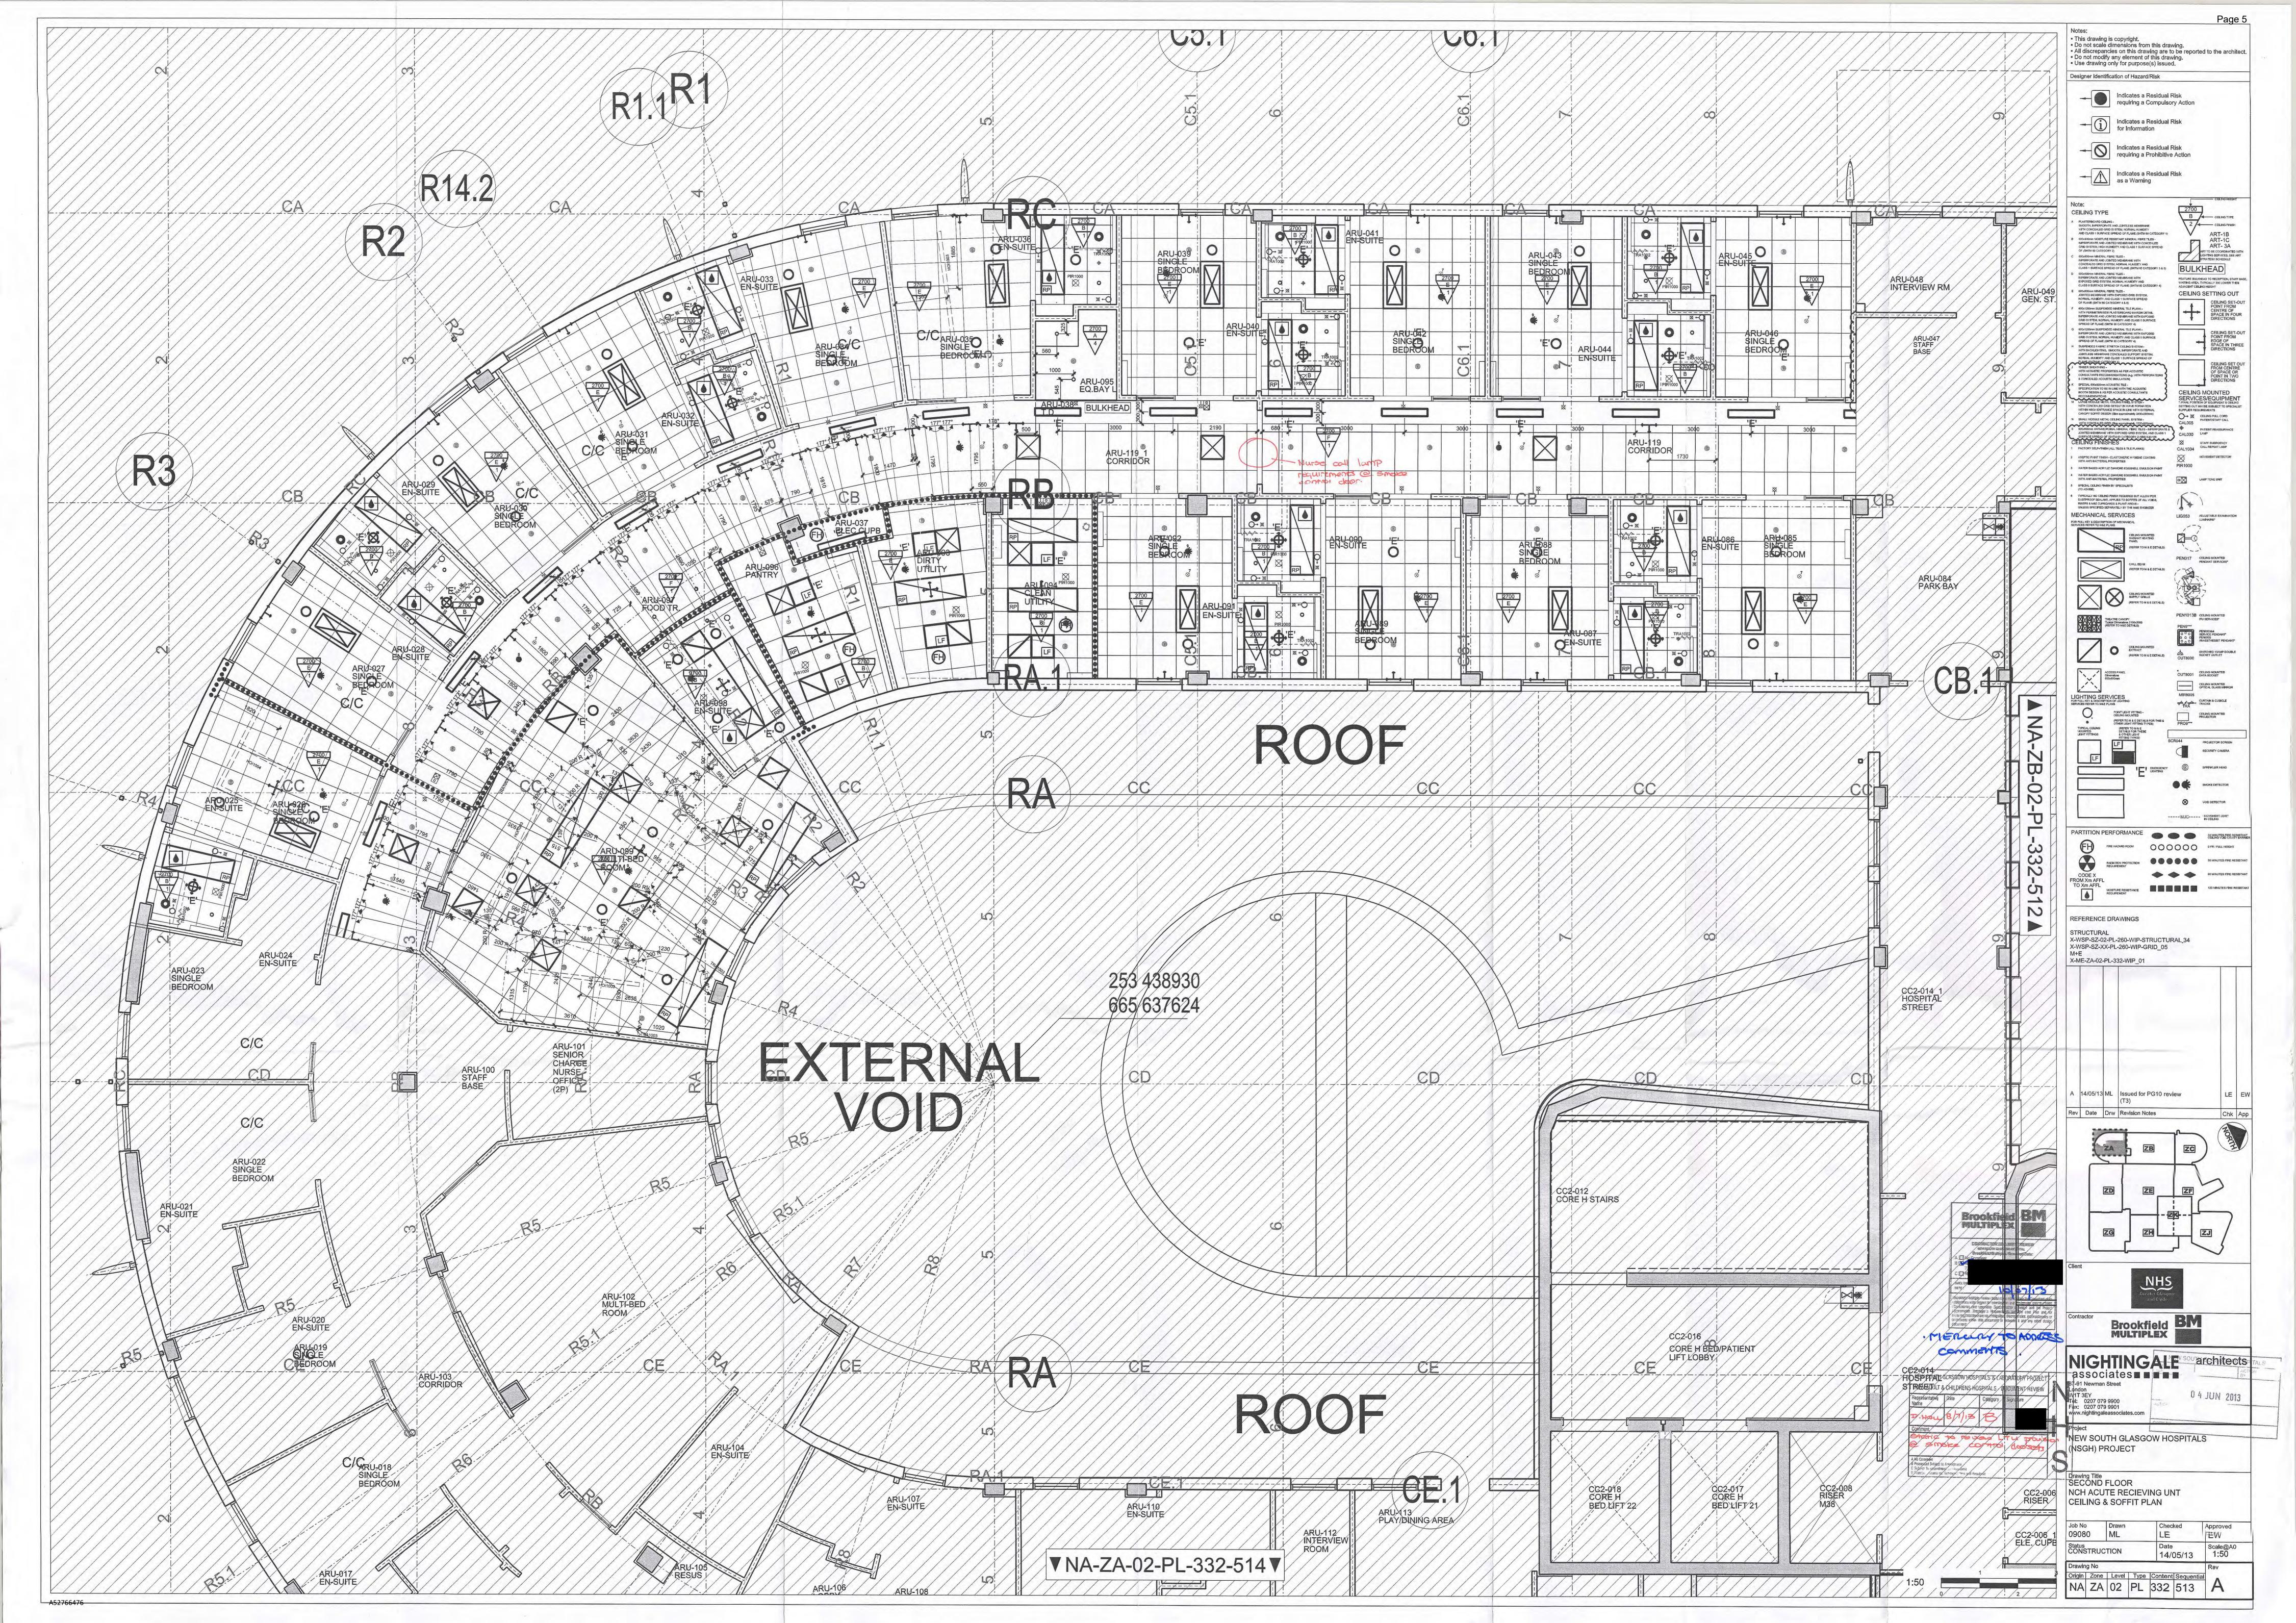

### **Table of Contents**

| 1.   | A52353206 | NCH Level 2 Generic Ward - 1:200 overall General<br>Arrangement (GA) Plan - NCH Acute Receiving Ward<br>and Aseptic Suite | Page 3  |
|------|-----------|---------------------------------------------------------------------------------------------------------------------------|---------|
| 2.   | A52701440 | Level 2 - 1:300 Ceiling finishes                                                                                          | Page 4  |
| 3.   | A52379596 | NCH Level 2 Generic Ward - 1:50 Ceiling Finishes 1/2                                                                      | Page 5  |
| 4.   | A52379597 | NCH Level 2 Generic Ward - 1:50 Ceiling Finishes 2/2                                                                      | Page 6  |
| 5.   | A52609522 | NCH Level 2 Generic Ward - Patient ensuite: 1:50<br>Ensuite Layout with elevations                                        | Page 7  |
| 6.   | A52609640 | NCH Level 2 Generic Ward - Patient bedroom and ensuite: 1:50 Ensuite Layout with elevations                               | Page 8  |
| 7.   | A52147869 | NCH Level 2 Generic Ward - Room Data Sheets                                                                               |         |
| 7.1. |           | Signed Cover Page (extract of page 1)                                                                                     | Page 9  |
| 7.2. |           | Cover Sheets (extract of pages 2-5)                                                                                       | Page 10 |
| 7.3. |           | Patient Support Area (extract of pages 6-8)                                                                               | Page 14 |
| 7.4. |           | Patient Support Area (extract of pages 13-16)                                                                             | Page 17 |
| 7.5. |           | Treatment Room (extract of pages 21-25)                                                                                   | Page 21 |
| 7.6. |           | Bedroom (extract of pages 29-34)                                                                                          | Page 26 |
| 7.7. |           | Ensuite (extract of pages 35-38)                                                                                          | Page 32 |