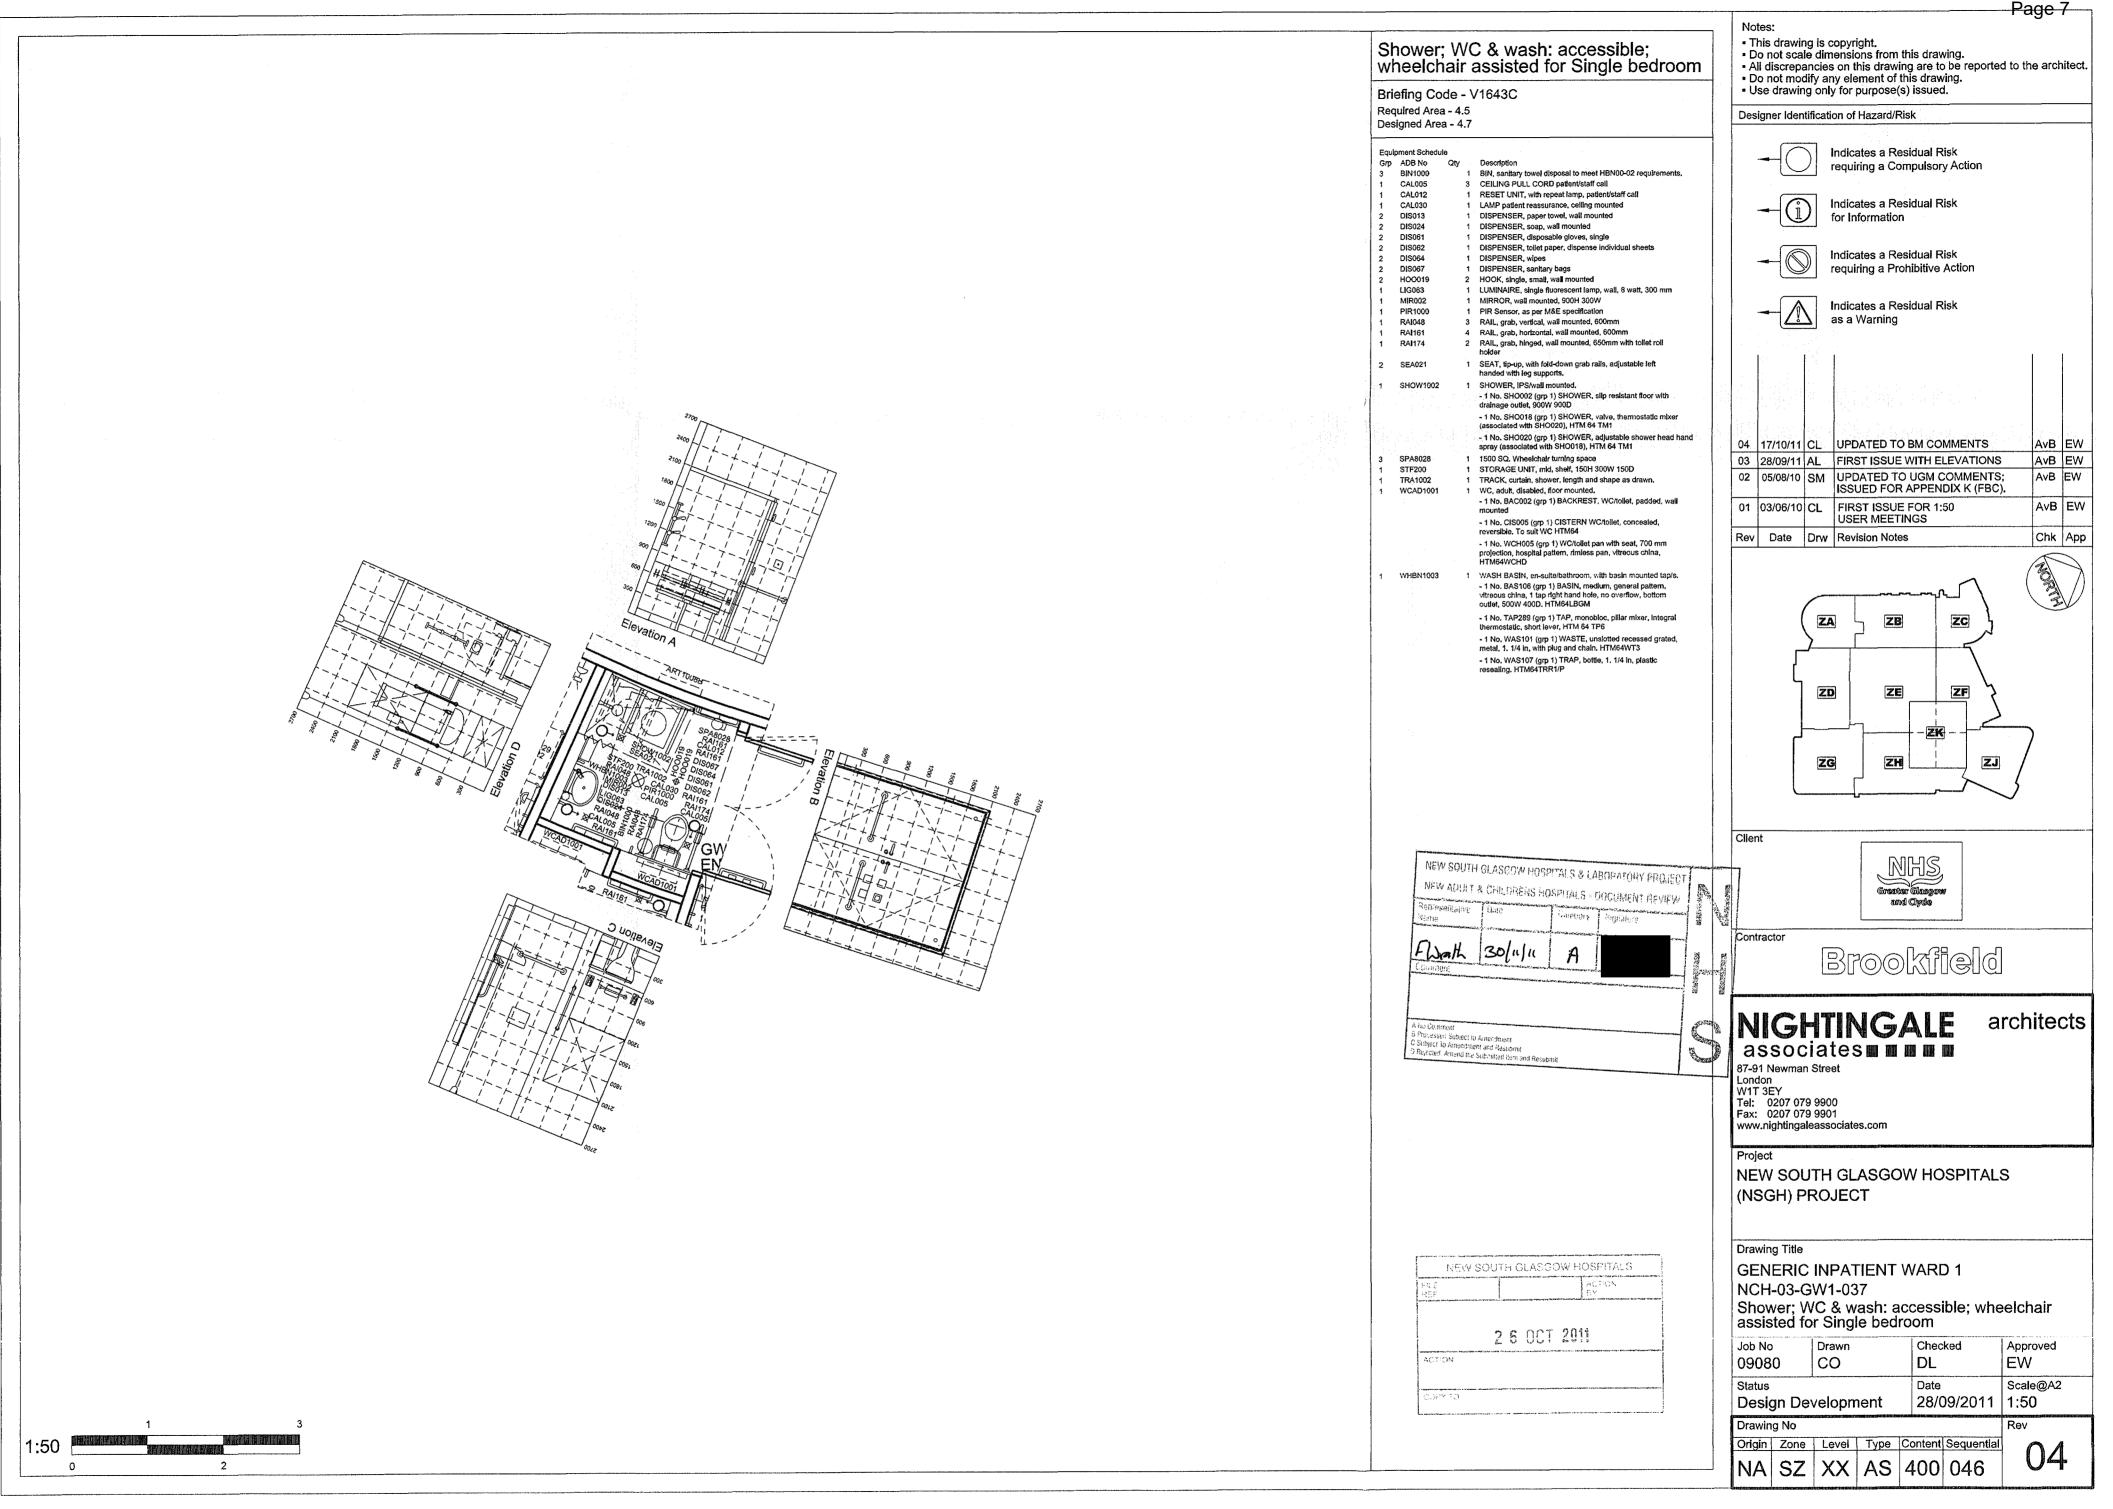

CEILING KEY

BRIEFING CODE B1802C

1:50

Page 8 This drawing is copyright.Do not scale dimensions from this drawing. All discrepancies on this drawing are to be reported to the architect. Do not modify any element of this drawing. Use drawing only for purpose(s) issued. Designer Identification of Hazard/Risk CHILDRENS BEDROOM Req Area: 16.5m<sup>2</sup> Designed Area: 16.7m<sup>2</sup> SHOWER ROOM EN-SUITE Req Area: 4.5m<sup>2</sup>
Designed Area: 4.45m<sup>2</sup> **BED SPACE EN-SUITE CLINICAL SUPPORT** 04 26.03.10 ML Issued for construction 03 19.03.10 CL Elevated 02 05.03.10 CL Sketch 01 25.02.10 CL Sketch Rev Date Drw Revision Notes Chk App

**Brookfield** 

architects associates∎∎∎∎ 87-91 Newman Street W1T 3EY Tel: 0207 079 9900 Fax: 0207 079 9901 www.nightingaleassociates.com

NEW SOUTH GLASGOW HOSPITALS (NSGH) PROJECT

Drawing Title ROOM LAYOUT DETAIL SINGLE BEDROOM: Children/young people, with relatives overnight stay MOCK UP

Job No Checked Approved 09080 CL EΒ Scale@A1 CONSTRUCTION 26.02.10 1:50

Origin Zone Level Type Content Sequential NA XX XX AS 480 002 04

09080 Cover Sheet

Project: Department: 09080 Glasgow\_Southern\_General NSGH HAEMATOLOGY-ONCOLOGY WARD