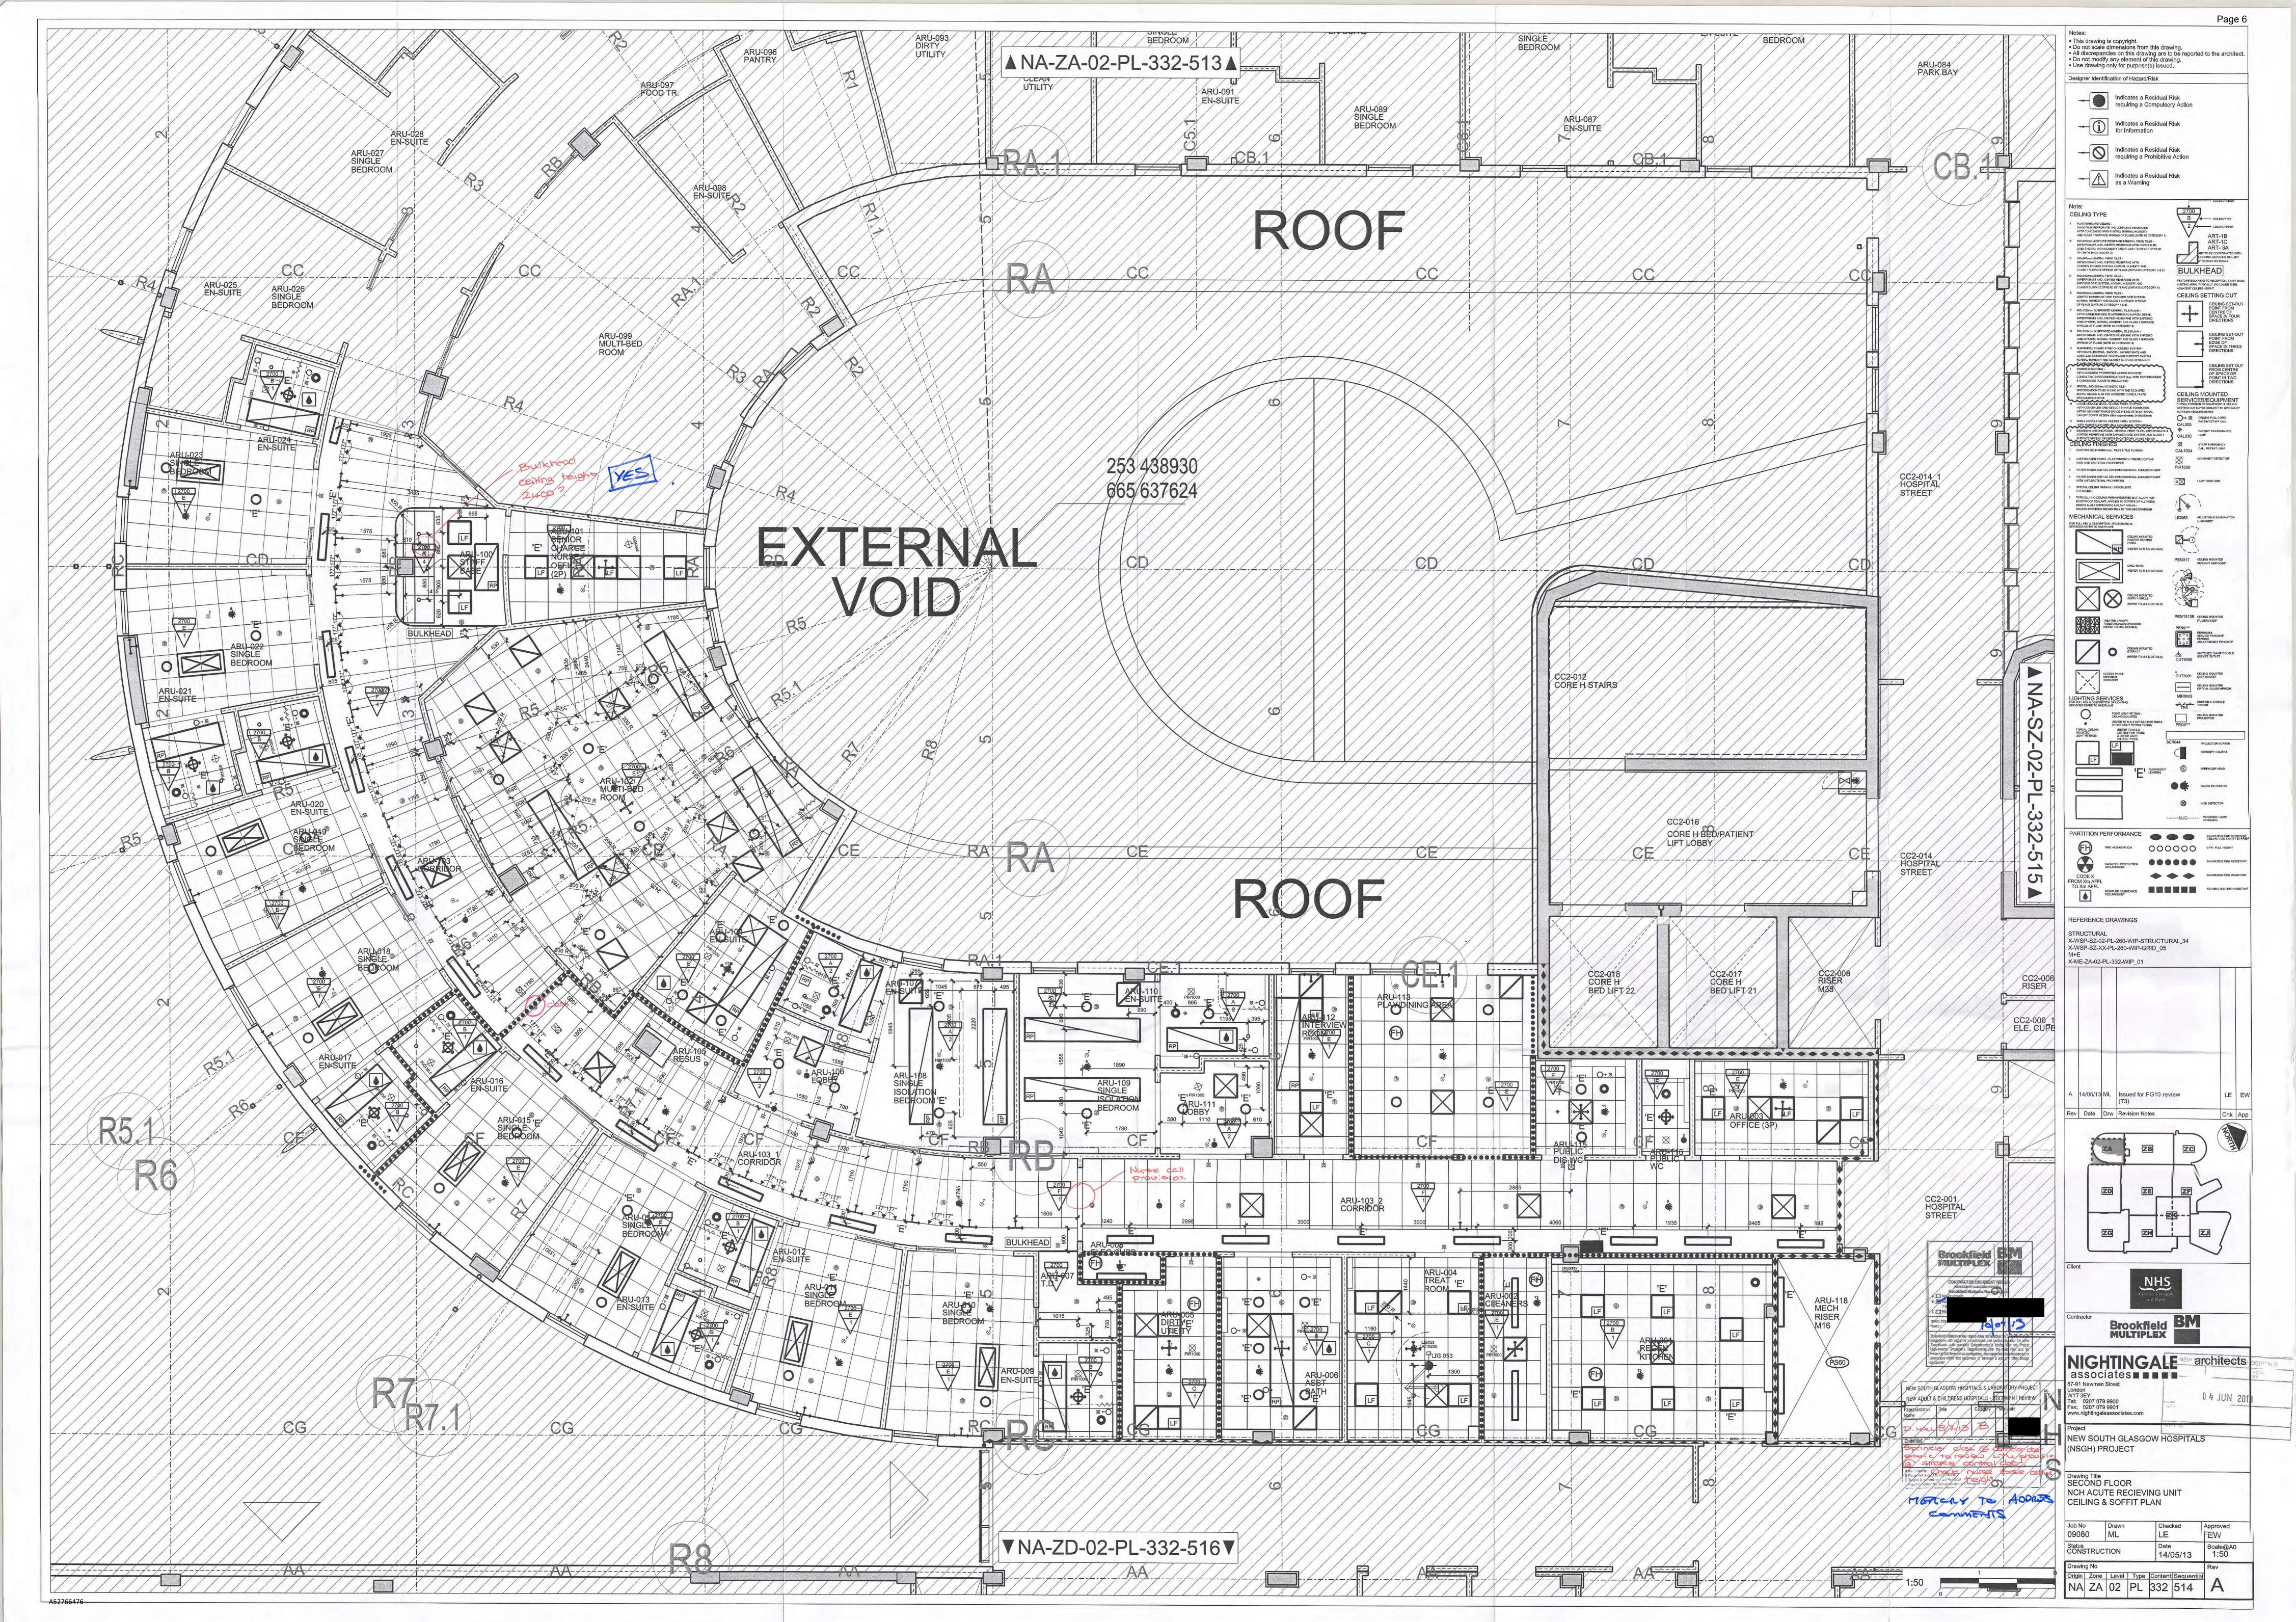

### **Table of Contents**

| 1.   | A52353206 | NCH Level 2 Generic Ward - 1:200 overall General<br>Arrangement (GA) Plan - NCH Acute Receiving Ward<br>and Aseptic Suite | Page 3  |
|------|-----------|---------------------------------------------------------------------------------------------------------------------------|---------|
| 2.   | A52701440 | Level 2 - 1:300 Ceiling finishes                                                                                          | Page 4  |
| 3.   | A52379596 | NCH Level 2 Generic Ward - 1:50 Ceiling Finishes 1/2                                                                      | Page 5  |
| 4.   | A52379597 | NCH Level 2 Generic Ward - 1:50 Ceiling Finishes 2/2                                                                      | Page 6  |
| 5.   | A52609522 | NCH Level 2 Generic Ward - Patient ensuite: 1:50<br>Ensuite Layout with elevations                                        | Page 7  |
| 6.   | A52609640 | NCH Level 2 Generic Ward - Patient bedroom and ensuite: 1:50 Ensuite Layout with elevations                               | Page 8  |
| 7.   | A52147869 | NCH Level 2 Generic Ward - Room Data Sheets                                                                               |         |
| 7.1. |           | Signed Cover Page (extract of page 1)                                                                                     | Page 9  |
| 7.2. |           | Cover Sheets (extract of pages 2-5)                                                                                       | Page 10 |
| 7.3. |           | Patient Support Area (extract of pages 6-8)                                                                               | Page 14 |
| 7.4. |           | Patient Support Area (extract of pages 13-16)                                                                             | Page 17 |
| 7.5. |           | Treatment Room (extract of pages 21-25)                                                                                   | Page 21 |
| 7.6. |           | Bedroom (extract of pages 29-34)                                                                                          | Page 26 |
| 7.7. |           | Ensuite (extract of pages 35-38)                                                                                          | Page 32 |