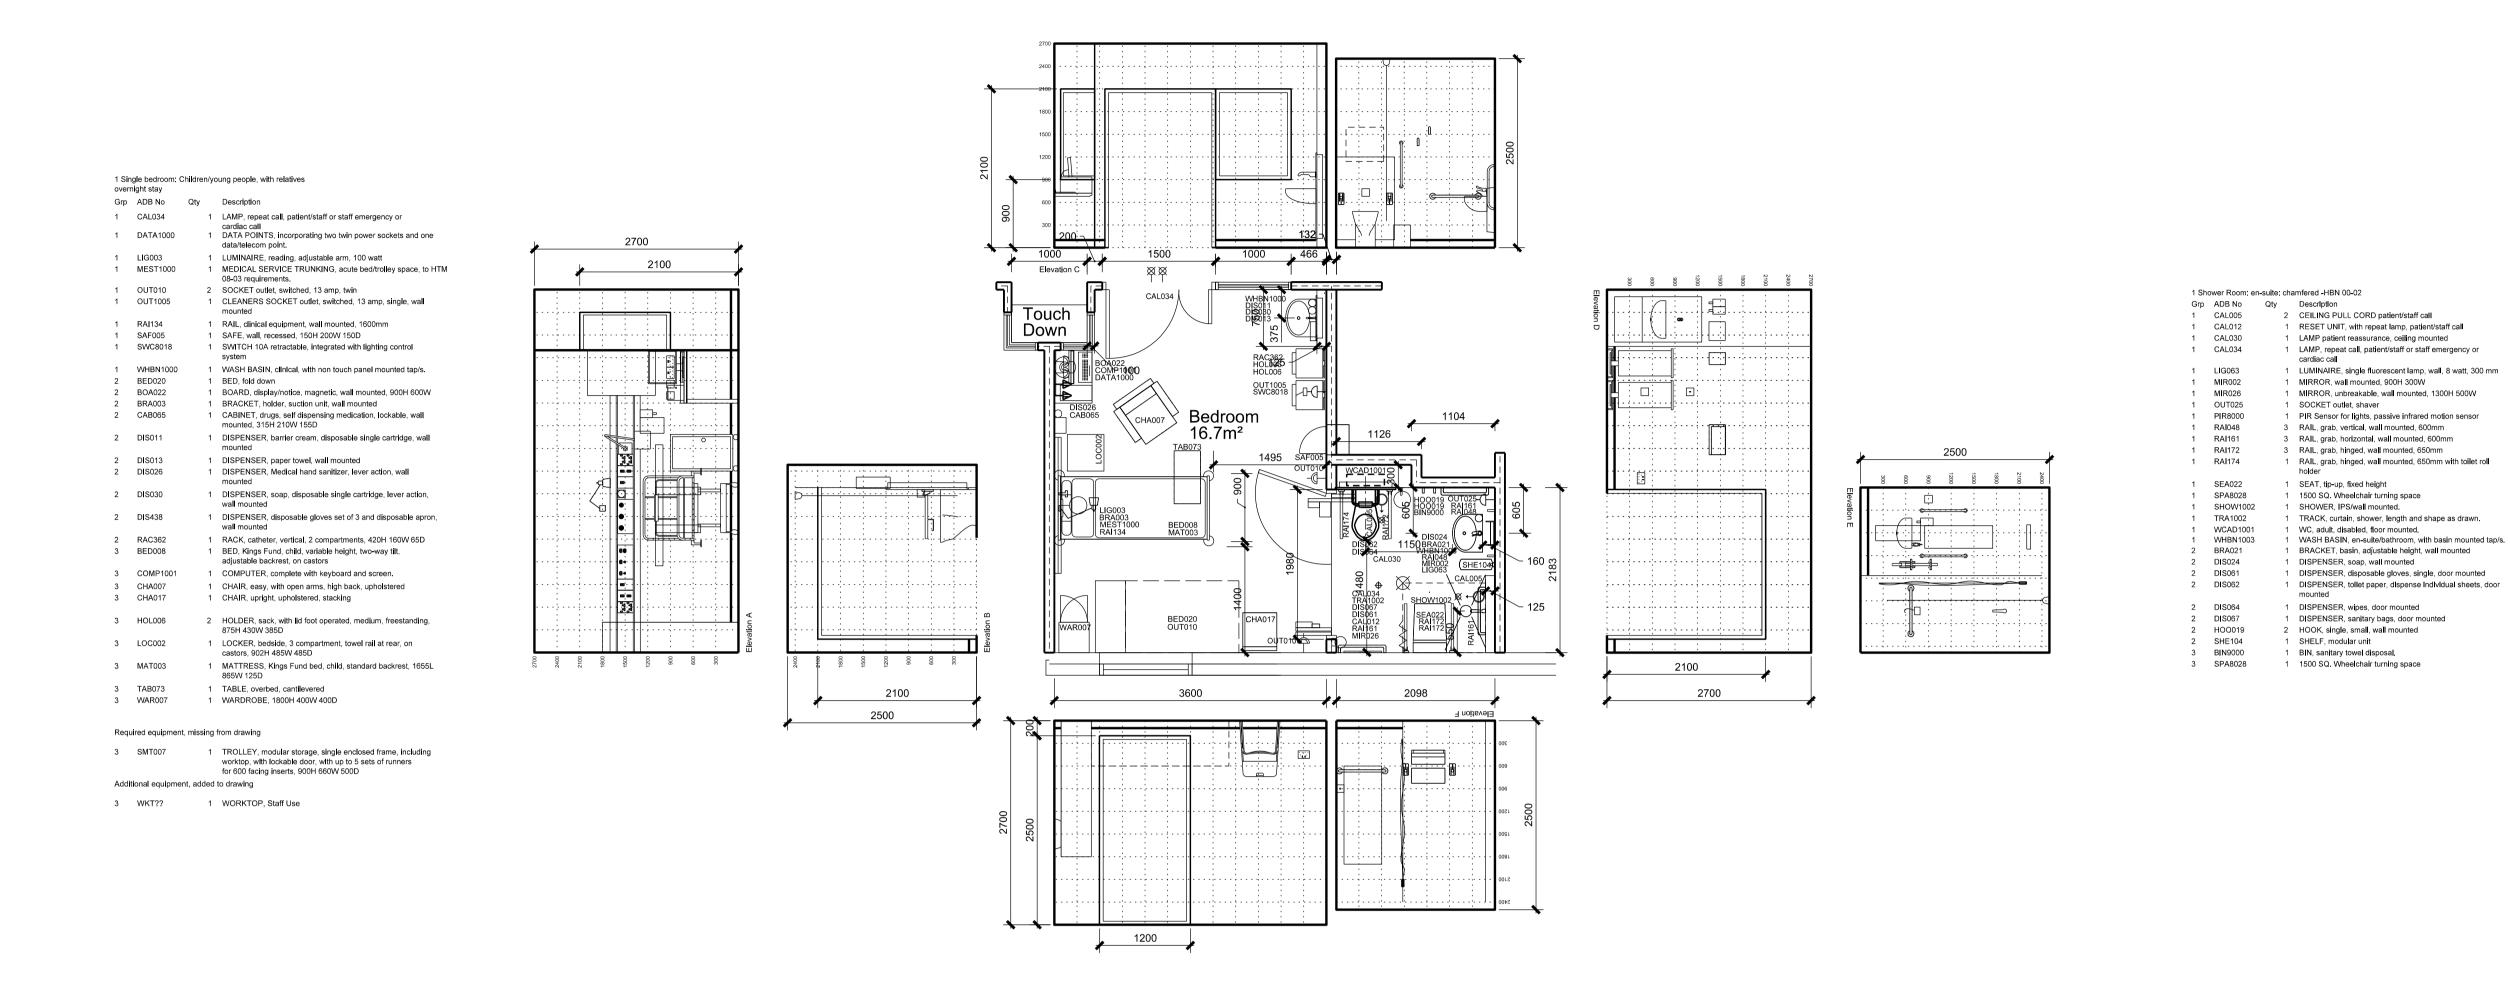

CEILING KEY

BRIEFING CODE B1802C

1:50

Page 8 This drawing is copyright.Do not scale dimensions from this drawing. All discrepancies on this drawing are to be reported to the architect. Do not modify any element of this drawing. Use drawing only for purpose(s) issued. Designer Identification of Hazard/Risk CHILDRENS BEDROOM Req Area: 16.5m<sup>2</sup> Designed Area: 16.7m<sup>2</sup> SHOWER ROOM EN-SUITE Req Area: 4.5m<sup>2</sup>
Designed Area: 4.45m<sup>2</sup> **BED SPACE EN-SUITE CLINICAL SUPPORT** 04 26.03.10 ML Issued for construction 03 19.03.10 CL Elevated 02 05.03.10 CL Sketch 01 25.02.10 CL Sketch Rev Date Drw Revision Notes Chk App

**Brookfield** 

architects associates∎∎∎∎ 87-91 Newman Street W1T 3EY Tel: 0207 079 9900 Fax: 0207 079 9901 www.nightingaleassociates.com

NEW SOUTH GLASGOW HOSPITALS (NSGH) PROJECT

Drawing Title ROOM LAYOUT DETAIL SINGLE BEDROOM: Children/young people, with relatives overnight stay MOCK UP

Job No Checked Approved 09080 CL EΒ Scale@A1 CONSTRUCTION 26.02.10 1:50

Origin Zone Level Type Content Sequential NA XX XX AS 480 002 04

09080 Cover Sheet

Project: Department: 09080 Glasgow\_Southern\_General NSGH HAEMATOLOGY-ONCOLOGY WARD